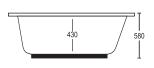

### CLASSIC

- Size 5' Round
- · Acrylic Bath Tub Heavy Duty
- Pop Up Waste
- · Free Standing

#### **EGG CLASSY**

- Size 5'6" x 2'6"
- · Acrylic Bath Tub Heavy Duty
- Pop Up Waste
- · Free Standing

### **CLASSY**

- Size 5'6" x 2'3"
- · Acrylic Bath Tub Heavy Duty
- · Pop Up Waste
- · Free Standing

### **CLASSY DELUXE**

- Size 5'6" x 2'3"
- · Acrylic Bath Tub Heavy Duty
- · Pop Up Waste
- Hot & Cold Mixing Value
- Spout
- · Hand Shower
- · Free Standing

### **ANTIQUITY**

- Size 5'3" x 2'6"
- · Acrylic Bath Tub Heavy Duty
- · Pop Up Waste
- Free Standing

### **ROYAL CLASSY**

- Size 5'7" x 2'6"
- · Acrylic Bath Tub Heavy Duty
- · Pop Up Waste
- Free Standing

#### EGG CLASSIC

- Size 5'7" x 2'6" x 20"
- · Acrylic Bath Tub Heavy Duty
- · Pop Up Waste
- · Free Standing