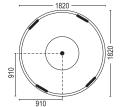

#### **MADERIA**

- · Size 6' Round
- Acrylic Bath Tub Heavy Duty Standard Whirlpool
- · Whirlpool Pump 1.5HP 10 Jets
- · Under Water LED Light
- Hot & Cold Mixing Valve with handhold Shower & Waterfall Spout
- · Pop Up Waste
- $\boldsymbol{\cdot} \, \text{S.S Stand}$