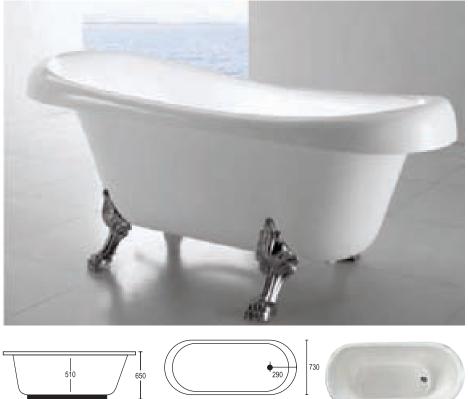

### CLASSIC

- Size 5' Round
- · Acrylic Bath Tub Heavy Duty
- Pop Up Waste
- · Free Standing