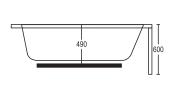

#### Sizing The Steam Room

Choosing the appropriate generator for any particular steam room is the most important factor in creating a personal steam bath. A properly sized steam generator should reach a comfortable temperature within 10-20 minutes. A generator which is undersized may take substantially longer or may not even reach a comfortable temperature; one which is oversized will form an unusually hot area around the steam head.

Each generator uses a resistance-type heating element to heat water and produce a given volume of steam, based on the kilowatt rating of the generator. One kilowatt is equivalent to 3413 BTU's. Therefore the heat output of the steam generators is fixed to the kilowatt rating. Actual steam bath temperature will depend on the construction of the steam room and the generator selected to heat the room.