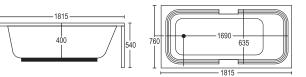

#### SEAGULL W

- Size 6' × 5', 6' x 4.6', 6' x 4'
- Acrylic Bath Tub Heavy Duty Standard Whirlpool
- · Whirlpool Pump 1.5 HP 12 Jets
- · Under Water LED Light 2 Pcs.
- Hot & Cold Mixing Valve with handhold Shower &
- · Waterfall Spout
- · Pop Up Waste
- · S.S Stand & Head Rest
- · Shampoo Stand
- Microcomputer Control Panel with Hi-Fi Speaker & FM Radio
- Teakwood Top with Water Proof Finish
   Optional
- Air Pump with 12 Air Jets
- · Online Heater

#### **SEAGULL**

- Size 6' × 5', 6' x 4.6', 6' x 4'
- Acrylic Bath Tub Heavy Duty Standard Whirlpool
- · Whirlpool Pump 1.5HP 8 Jets
- · Under Water LED Light 1 pc.
- Hot & Cold Mixing Valve with handhold Shower & Waterfall Spout
- · Pop Up Waste
- · Bathtub Pillow 2 Pcs.
- · S.S Stand
- Shampoo StandOptional
- · Air Pump with 12 Air Jets
- · Online Heater