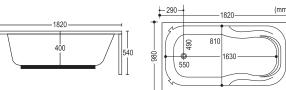

#### SALSA HOT SPA

- Size 88" x 88"
- · Acrylic Bath Tub Heavy Duty
- · Whirlpool Pump 2HP 2 Pcs.
- · Cartridge Filter with Pump 1 HP
- · Under Water Light
- · Mixing Valve
- · Whirlpool Jet Big 16 Pcs.
- . Whirlpool Spine Jet 20 Pcs.
- · Air Pressure Jet 12 Pcs.
- · Online Heater 3 KW
- · Pop Up Waste
- · Bathtub Pillow 4 Pcs.
- · Skirting (Optional)