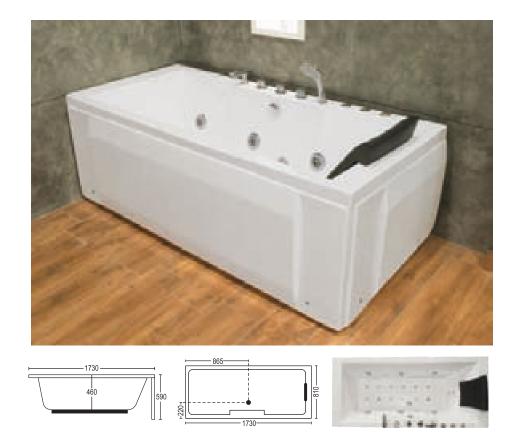

#### SALSA HOT SPA

- Size 88" x 88"
- · Acrylic Bath Tub Heavy Duty
- · Whirlpool Pump 2HP 2 Pcs.
- · Cartridge Filter with Pump 1 HP
- · Under Water Light
- · Mixing Valve
- · Whirlpool Jet Big 16 Pcs.
- . Whirlpool Spine Jet 20 Pcs.
- · Air Pressure Jet 12 Pcs.
- · Online Heater 3 KW
- · Pop Up Waste
- · Bathtub Pillow 4 Pcs.
- · Skirting (Optional)

#### SALSA-SMALL HOT SPA

- Size 6' x 6'
- · Acrylic Bath Tub Heavy Duty
- · Whirlpool Pump 2HP 2 Pcs.
- · Cartridge Filter with Pump 1 HP
- · Air Pump
- · Under Water Light 4 Pcs.
- · Hi-Fi speaker
- · FM Radio
- · Microcomputer Control Panel
- · Mixing Valve
- · Whirlpool Jet Big 16 Pcs.
- . Whirlpool Spine Jet 20 Pcs.
- · Air Pressure Jet 12 Pcs.
- · Ozone Disinfection
- · Temperature Detector
- · Online Heater 3 KW
- · Pop Up Waste
- · Bathtub Pillow 4 Pcs.
- · Skirting (Optional)