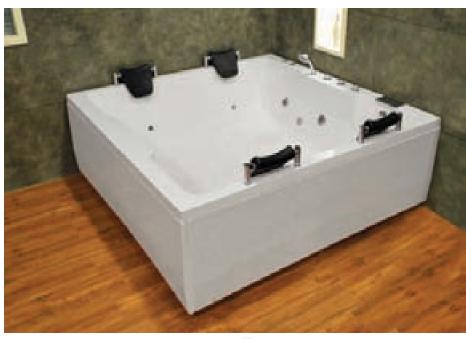

#### SALSA HOT SPA

- Size 88" x 88"
- · Acrylic Bath Tub Heavy Duty
- · Whirlpool Pump 2HP 2 Pcs.
- · Cartridge Filter with Pump 1 HP
- · Under Water Light
- · Mixing Valve
- · Whirlpool Jet Big 16 Pcs.
- . Whirlpool Spine Jet 20 Pcs.
- · Air Pressure Jet 12 Pcs.
- · Online Heater 3 KW
- · Pop Up Waste
- · Bathtub Pillow 4 Pcs.
- · Skirting (Optional)