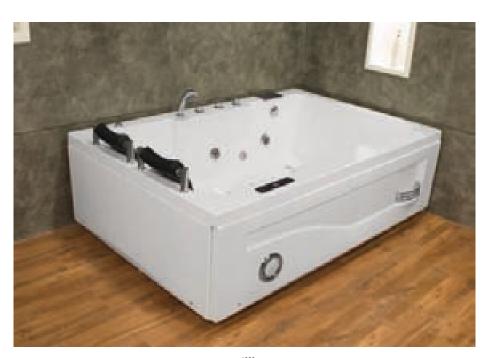

#### SALSA HOT SPA

- Size 88" x 88"
- · Acrylic Bath Tub Heavy Duty
- · Whirlpool Pump 2HP 2 Pcs.
- · Cartridge Filter with Pump 1 HP
- · Under Water Light
- · Mixing Valve
- · Whirlpool Jet Big 16 Pcs.
- . Whirlpool Spine Jet 20 Pcs.
- · Air Pressure Jet 12 Pcs.
- · Online Heater 3 KW
- · Pop Up Waste
- · Bathtub Pillow 4 Pcs.
- · Skirting (Optional)