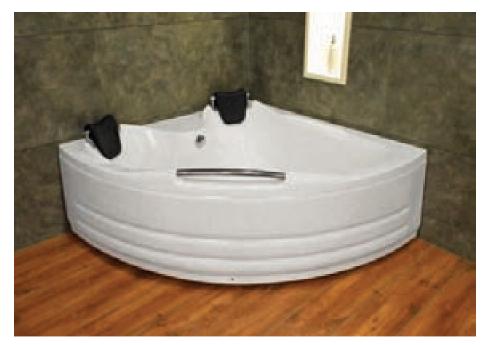

#### **ROUND SPA**

- Size 6' × 6'
- Acrylic Bath Tub Heavy Duty Standard Whirlpool
- · Whirlpool Pump 2HP 12 Jets
- Microcomputer Control Panel with Hi-Fi Speaker & FM Radio
- · Under Water Light 2 Pcs.
- · Hot & Cold Mixing Valve
- · with handhold Shower &
- · Waterfall Spout
- · Pop Up Waste
- · Bathtub Pillow 4 Pcs.
- S.S StandOptional
- · Air Pump with 12 Air Jets
- · Online Heater
- · Wood/Acrylic Panel

#### **FAMILY FUN**

- Size 6' × 6'
- Acrylic Bath Tub Heavy Duty Standard Whirlpool
- · Whirlpool Pump 1.5HP 8 Jets
- · Under Water LED Light
- Hot & Cold Mixing Valve with handhold Shower & Waterfall Spout
- · Pop Up Waste
- · Bathtub Pillow 4 Pcs.
- S.S StandOptional
- · Air Pump with 12 Air Jets
- · Online Heater