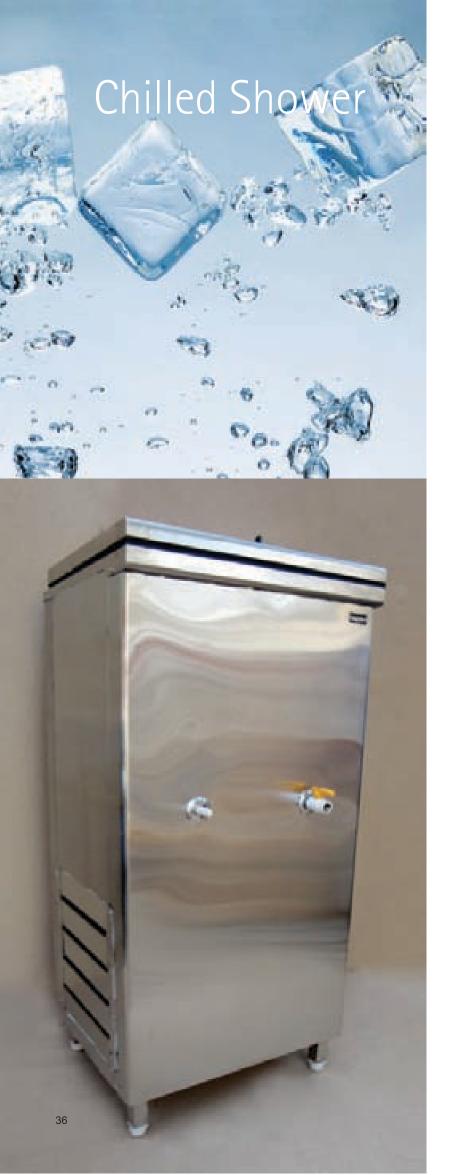

#### Cool Showers are Good, But a Healthy Cold Shock is Where the Real Magic Happens

A cool shower is clearly better than a hot shower, but flipping the dial all the way to the cold and getting blasted with an icy shock for the final 2 minutes of your shower is where the benefits come out. It will get your heart pumping and the blood flowing, shaking off any lethargy, and will leave you feeling invigorated and energized with an energy that can last several hours.

#### Specifications of Chiller Unit

- Frame of unit is made of M. S.
- Frame is duly painted with silver paint finish.
- Tank inner is made of 304 20 Swg SS Sheet
- Tank outer is made of 202 22 Swg SS Sheet.
- The outer unit is made of totally pre polished hairline finish withplasic coating
- Unit is insulated with the liquid puff.
- The copper piping is used for cooling system inside the unit.

- The top opening door with lock is provided.
- The unit has one number of shields compressor. Make EMERSON
- The unit comes with condenser, thermostat, light indicator, motor fan, Capillary, Capacitor, Running capacitor with full electric system.
- The unit has SS legs with adjustable feet.

| S. No. | Capacity | Size (LxWxH) in MM                        |                                          | Compressor |
|--------|----------|-------------------------------------------|------------------------------------------|------------|
|        | (Ltrs.)  | Outer                                     | Inner                                    |            |
| 1      | 100      | 660mm x 508mm x 1372mm (26" x 20" x 54")  | 508mm x 356mm x 635mm (20" x 14" x 25")  | 0.50 ton   |
| 2.     | 150      | 762mm x 762mm x 1372mm (30" x 30" x 54")  | 610mm x 610mm x 635mm (24" x 24" x 25")  | 0.75 ton   |
| 3.     | 200      | 914mm x 711mm x 1372mm (36" x 28" x 54")  | 762mm x 559mm x 635mm (30" x 22" x 25")  | 0.75 ton   |
| 4.     | 250      | 914mm x 762mm x 1372mm (36" x 30" x 54")  | 762mm x 610mm x 635mm (30" x 24" x 25")  | 0.75 ton   |
| 5.     | 300      | 1016mm x 762mm x 1372mm (40" x 30" x 54") | 864mm x 610mm x 635mm (34" x 24" x 25")  | 1.00 ton   |
| 6.     | 400      | 1016mm x 914mm x 1372mm (40" x 36" x 54") | 864mm x 762mm x 635mm (34" x 30" x 25")  | 1.00 ton   |
| 7.     | 500      | 1219mm x 914mm x 1372mm (48" x 36" x 54") | 1067mm x 762mm x 635mm (42" x 30" x 25") | 2.00 ton   |