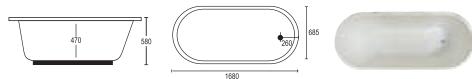

### CLASSIC

- Size 5' Round
- · Acrylic Bath Tub Heavy Duty
- Pop Up Waste
- · Free Standing

#### **EGG CLASSY**

- Size 5'6" x 2'6"
- · Acrylic Bath Tub Heavy Duty
- Pop Up Waste
- · Free Standing

### **CLASSY**

- Size 5'6" x 2'3"
- · Acrylic Bath Tub Heavy Duty
- · Pop Up Waste
- · Free Standing

### **CLASSY DELUXE**

- Size 5'6" x 2'3"
- · Acrylic Bath Tub Heavy Duty
- · Pop Up Waste
- Hot & Cold Mixing Value
- Spout
- · Hand Shower
- · Free Standing

### **ANTIQUITY**

- Size 5'3" x 2'6"
- · Acrylic Bath Tub Heavy Duty
- · Pop Up Waste
- Free Standing

### **ROYAL CLASSY**

- Size 5'7" x 2'6"
- · Acrylic Bath Tub Heavy Duty
- · Pop Up Waste
- Free Standing

#### EGG CLASSIC

- Size 5'7" x 2'6" x 20"
- · Acrylic Bath Tub Heavy Duty
- · Pop Up Waste
- · Free Standing