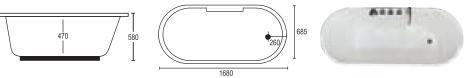

### CLASSIC

- Size 5' Round
- · Acrylic Bath Tub Heavy Duty
- Pop Up Waste
- · Free Standing