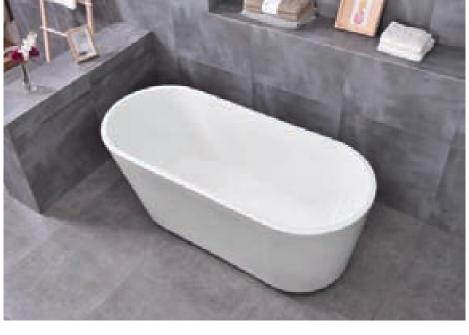

### CLASSIC

- Size 5' Round
- · Acrylic Bath Tub Heavy Duty
- Pop Up Waste
- · Free Standing

#### **EGG CLASSY**

- Size 5'6" x 2'6"
- · Acrylic Bath Tub Heavy Duty
- Pop Up Waste
- · Free Standing

### **CLASSY**

- Size 5'6" x 2'3"
- · Acrylic Bath Tub Heavy Duty
- · Pop Up Waste
- · Free Standing

### **CLASSY DELUXE**

- Size 5'6" x 2'3"
- · Acrylic Bath Tub Heavy Duty
- · Pop Up Waste
- Hot & Cold Mixing Value
- Spout
- · Hand Shower
- · Free Standing

### **ANTIQUITY**

- Size 5'3" x 2'6"
- · Acrylic Bath Tub Heavy Duty
- · Pop Up Waste
- Free Standing

### **ROYAL CLASSY**

- Size 5'7" x 2'6"
- · Acrylic Bath Tub Heavy Duty
- · Pop Up Waste
- Free Standing

#### EGG CLASSIC

- Size 5'7" x 2'6" x 20"
- · Acrylic Bath Tub Heavy Duty
- · Pop Up Waste
- · Free Standing