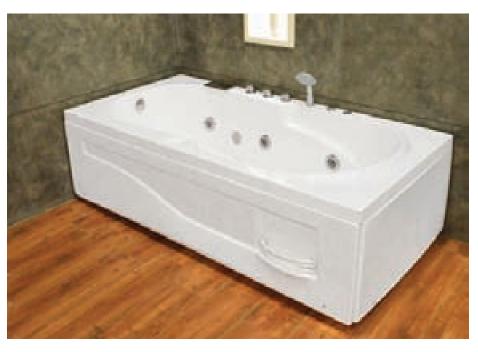

#### **GRACE R**

- Size 6' × 4'3"
- Acrylic Bath Tub Heavy Duty Standard Whirlpool
- · Whirlpool Pump 1.5HP 10 Jets
- · Under Water LED Light
- Hot & Cold Mixing Valve with handhold Shower &
- · Waterfall Spout
- · Pop Up Waste
- · Bathtub Pillow 2 pcs
- · S.S Stand
- Shampoo StandOptional
- · Air Pump with 12 Air Jets
- · Online Heater

#### **GRACE L**

- Size 6' × 4'
- · Acrylic Bath Tub Heavy Duty
- \* Whirlpool Pump 1.5HP 10 Jets Standard Whirlpool
- · Under Water LED Light
- Hot & Cold Mixing Valve with handhold Shower &
- · Waterfall Spout
- · Pop Up Waste
- · Bathtub Pillow 2 pcs
- · S.S Stand
- Shampoo StandOptional
- · Air Pump with 12 Air Jets
- · Online Heater