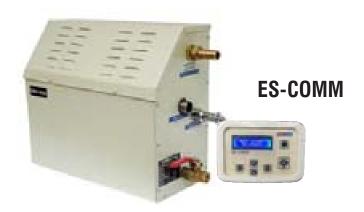

### Steam Generators

#### Specifications:

- Attractive smart touch control panel with inbuilt temperature sensor
- Stainless steel (304) Teflon coated heating elements for longer lifespan than normal SS elements
- Using bigger drain valve so that water scale could come out with drain water to avoid scale residual inside the water tank.
- Descaling function to eliminate the scale inside the steam generator
- Robust design and material used for trouble free function and long life of steam generator
- Safety pressure release valve.
- Flexible hose connector for water feeding.
- Big Steam diffuser.

#### Inclusions

- Steam Generator
- Digital touchpad control panel
- Steam diffuser nozzle
- Flexible hose for steam outlet SS braided pipe
- Water feeding hose pipe
- Drain outlet hose pipe

#### Specifications:

- Powder coated GI shell.
- Stainless steel (304 grade) water reservoir.
- Heating elements are made from stainless steel (304 grade) for long life & high output.
- High density PUF insulation.
- Thermo fuse protected heating elements.
- Stainless steel fuse protected heating elements.
- Low water level cut-off to ensure heater safety.
- Built in water filter.
- Safety pressure release valve.
- Flexible hose connector for water feeding.
- Steam diffuser.
- Ergonomic soft touch switches.
- Illuminated controls.
- LCD display.

#### Inclusions

- Steam Generator
- LCD display control panel
- Steam diffuser nozzle
- Flexible hose for steam outlet SS braided pipe
- Water feeding hose pipe
- Drain outlet hose pipe