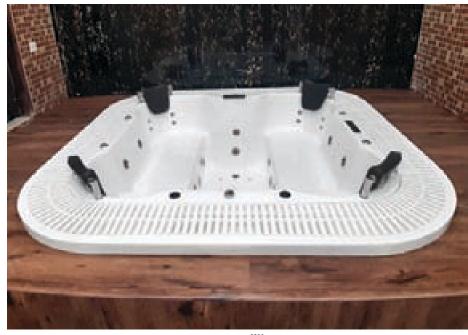

#### SALSA HOT SPA

- Size 88" x 88"
- · Acrylic Bath Tub Heavy Duty
- · Whirlpool Pump 2HP 2 Pcs.
- · Cartridge Filter with Pump 1 HP
- · Under Water Light
- · Mixing Valve
- · Whirlpool Jet Big 16 Pcs.
- . Whirlpool Spine Jet 20 Pcs.
- · Air Pressure Jet 12 Pcs.
- · Online Heater 3 KW
- · Pop Up Waste
- · Bathtub Pillow 4 Pcs.
- · Skirting (Optional)

#### SALSA-SMALL HOT SPA

- Size 6' x 6'
- · Acrylic Bath Tub Heavy Duty
- · Whirlpool Pump 2HP 2 Pcs.
- · Cartridge Filter with Pump 1 HP
- · Air Pump
- · Under Water Light 4 Pcs.
- · Hi-Fi speaker
- · FM Radio
- · Microcomputer Control Panel
- · Mixing Valve
- · Whirlpool Jet Big 16 Pcs.
- . Whirlpool Spine Jet 20 Pcs.
- · Air Pressure Jet 12 Pcs.
- · Ozone Disinfection
- · Temperature Detector
- · Online Heater 3 KW
- · Pop Up Waste
- · Bathtub Pillow 4 Pcs.
- · Skirting (Optional)