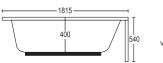

#### SALSA HOT SPA

- Size 88" x 88"
- · Acrylic Bath Tub Heavy Duty
- · Whirlpool Pump 2HP 2 Pcs.
- · Cartridge Filter with Pump 1 HP
- · Under Water Light
- · Mixing Valve
- · Whirlpool Jet Big 16 Pcs.
- . Whirlpool Spine Jet 20 Pcs.
- · Air Pressure Jet 12 Pcs.
- · Online Heater 3 KW
- · Pop Up Waste
- · Bathtub Pillow 4 Pcs.
- · Skirting (Optional)

#### SALSA-SMALL HOT SPA

- Size 6' x 6'
- · Acrylic Bath Tub Heavy Duty
- · Whirlpool Pump 2HP 2 Pcs.
- · Cartridge Filter with Pump 1 HP
- · Air Pump
- · Under Water Light 4 Pcs.
- · Hi-Fi speaker
- · FM Radio
- · Microcomputer Control Panel
- · Mixing Valve
- · Whirlpool Jet Big 16 Pcs.
- . Whirlpool Spine Jet 20 Pcs.
- · Air Pressure Jet 12 Pcs.
- · Ozone Disinfection
- · Temperature Detector
- · Online Heater 3 KW
- · Pop Up Waste
- · Bathtub Pillow 4 Pcs.
- · Skirting (Optional)

#### **ROUND SPA**

- Size 6' × 6'
- Acrylic Bath Tub Heavy Duty Standard Whirlpool
- · Whirlpool Pump 2HP 12 Jets
- Microcomputer Control Panel with Hi-Fi Speaker & FM Radio
- · Under Water Light 2 Pcs.
- · Hot & Cold Mixing Valve
- · with handhold Shower &
- · Waterfall Spout
- · Pop Up Waste
- · Bathtub Pillow 4 Pcs.
- S.S StandOptional
- · Air Pump with 12 Air Jets
- · Online Heater
- · Wood/Acrylic Panel

#### **FAMILY FUN**

- Size 6' × 6'
- Acrylic Bath Tub Heavy Duty Standard Whirlpool
- · Whirlpool Pump 1.5HP 8 Jets
- · Under Water LED Light
- Hot & Cold Mixing Valve with handhold Shower & Waterfall Spout
- · Pop Up Waste
- · Bathtub Pillow 4 Pcs.
- S.S StandOptional
- · Air Pump with 12 Air Jets
- · Online Heater