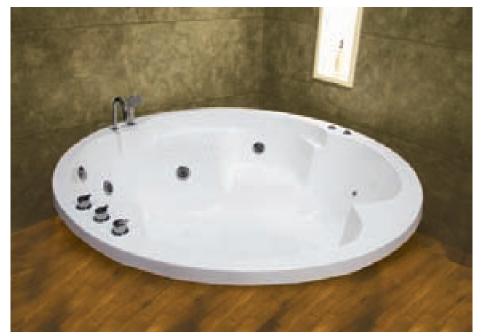

#### **ROUND SPA**

- Size 6' × 6'
- Acrylic Bath Tub Heavy Duty Standard Whirlpool
- · Whirlpool Pump 2HP 12 Jets
- Microcomputer Control Panel with Hi-Fi Speaker & FM Radio
- · Under Water Light 2 Pcs.
- · Hot & Cold Mixing Valve
- · with handhold Shower &
- · Waterfall Spout
- · Pop Up Waste
- · Bathtub Pillow 4 Pcs.
- S.S StandOptional
- · Air Pump with 12 Air Jets
- · Online Heater
- · Wood/Acrylic Panel