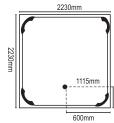

#### SALSA HOT SPA

- Size 88" x 88"
- · Acrylic Bath Tub Heavy Duty
- · Whirlpool Pump 2HP 2 Pcs.
- · Cartridge Filter with Pump 1 HP
- · Under Water Light
- · Mixing Valve
- · Whirlpool Jet Big 16 Pcs.
- . Whirlpool Spine Jet 20 Pcs.
- · Air Pressure Jet 12 Pcs.
- · Online Heater 3 KW
- · Pop Up Waste
- · Bathtub Pillow 4 Pcs.
- · Skirting (Optional)