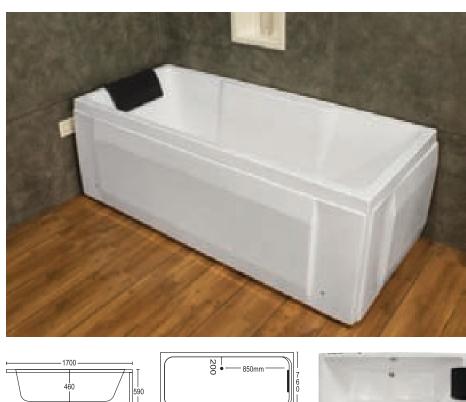

#### **ROUND SPA**

- Size 6' × 6'
- Acrylic Bath Tub Heavy Duty Standard Whirlpool
- · Whirlpool Pump 2HP 12 Jets
- Microcomputer Control Panel with Hi-Fi Speaker & FM Radio
- · Under Water Light 2 Pcs.
- · Hot & Cold Mixing Valve
- · with handhold Shower &
- · Waterfall Spout
- · Pop Up Waste
- · Bathtub Pillow 4 Pcs.
- S.S StandOptional
- · Air Pump with 12 Air Jets
- · Online Heater
- · Wood/Acrylic Panel

#### **FAMILY FUN**

- Size 6' × 6'
- Acrylic Bath Tub Heavy Duty Standard Whirlpool
- · Whirlpool Pump 1.5HP 8 Jets
- · Under Water LED Light
- Hot & Cold Mixing Valve with handhold Shower & Waterfall Spout
- · Pop Up Waste
- · Bathtub Pillow 4 Pcs.
- S.S StandOptional
- · Air Pump with 12 Air Jets
- · Online Heater