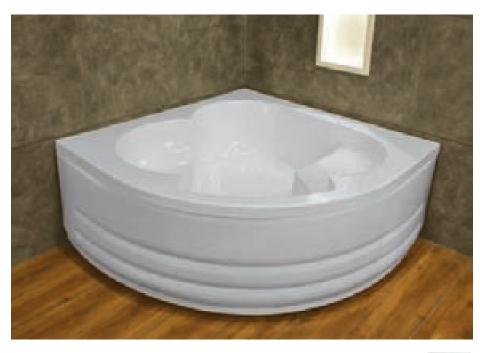

#### **ROUND SPA**

- Size 6' × 6'
- Acrylic Bath Tub Heavy Duty Standard Whirlpool
- · Whirlpool Pump 2HP 12 Jets
- Microcomputer Control Panel with Hi-Fi Speaker & FM Radio
- · Under Water Light 2 Pcs.
- · Hot & Cold Mixing Valve
- · with handhold Shower &
- · Waterfall Spout
- · Pop Up Waste
- · Bathtub Pillow 4 Pcs.
- S.S StandOptional
- · Air Pump with 12 Air Jets
- · Online Heater
- · Wood/Acrylic Panel