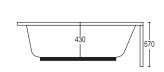

#### **OCEAN**

- Size 5' Round
- Acrylic Bath Tub Heavy Duty Standard Whirlpool
- · Whirlpool Pump 1HP 8 Jets
- Under Water LED Light
- Hot & Cold Mixing Valve with handhold Shower & Waterfall Spout
- Pop Up Waste
- · Air Pump with 12 Air Jets
- S.S Stand Optional
- · Online Heater

#### **VERONA**

- · Size 5'
- Acrylic Bath Tub Heavy Duty Standard Whirlpool
- · Whirlpool Pump 1HP 8 Jets
- · Under Water LED Light
- Hot & Cold Mixing Valve with handhold Shower & Waterfall Spout
- · Pop Up Waste
- · S.S Stand
- Head Rest 2 pcs.Optional
- · Air Pump with 12 Air Jets
- · Online Heater

### SMART ROUND

- Size 5'
- Acrylic Bath Tub Heavy Duty Standard Whirlpool
- · Whirlpool Pump 1HP 8 Jets
- · Under Water LED Light
- Hot & Cold Mixing Valve with handhold Shower & Waterfall Spout
- · Pop Up Waste
- · S.S Stand
- Head Rest 2 pcs.Optional
- · Air Pump with 12 Air Jets
- · Online Heater