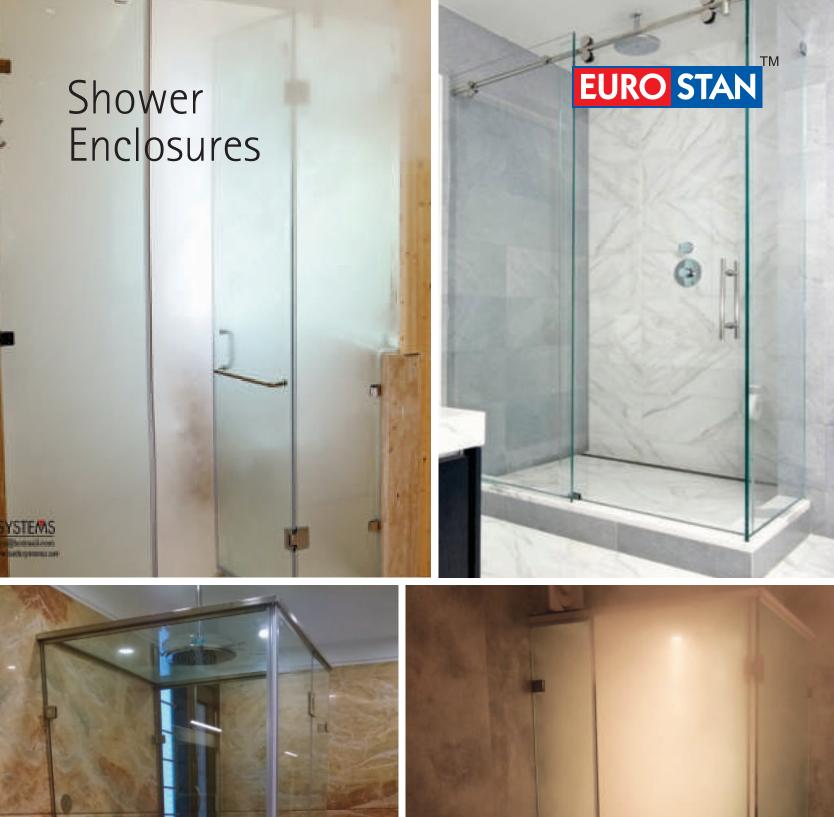

#### steam

Steam Bath is an ancient bath popular with Greeks & Romans. It is restorative concept of steam, to revive our overall health and enhance appearance.

A Steam Bath is a refuge where you can unwind and let everyday care melts away amid clouds of steam. After a long tiring day of work there is nothing like spending some time in a steam bath enclosure. You feel completely relaxed each time you take a steam bath as the soft comforting embrace of the warmth & high humidity massage the skin increasing the blood circulation and gently easing tense muscles. The steam penetrates deep into your skin cleansing & leaving it soft & smooth so you are wonderfully refreshed invigorated in both body & soul, long after your bath is over.