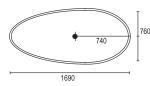

### CLASSIC

- Size 5' Round
- · Acrylic Bath Tub Heavy Duty
- Pop Up Waste
- · Free Standing

#### **EGG CLASSY**

- Size 5'6" x 2'6"
- · Acrylic Bath Tub Heavy Duty
- Pop Up Waste
- · Free Standing

### **CLASSY**

- Size 5'6" x 2'3"
- · Acrylic Bath Tub Heavy Duty
- · Pop Up Waste
- · Free Standing

### **CLASSY DELUXE**

- Size 5'6" x 2'3"
- · Acrylic Bath Tub Heavy Duty
- · Pop Up Waste
- Hot & Cold Mixing Value
- Spout
- · Hand Shower
- · Free Standing

### **ANTIQUITY**

- Size 5'3" x 2'6"
- · Acrylic Bath Tub Heavy Duty
- · Pop Up Waste
- Free Standing

### **ROYAL CLASSY**

- Size 5'7" x 2'6"
- · Acrylic Bath Tub Heavy Duty
- · Pop Up Waste
- Free Standing

#### EGG CLASSIC

- Size 5'7" x 2'6" x 20"
- · Acrylic Bath Tub Heavy Duty
- · Pop Up Waste
- · Free Standing