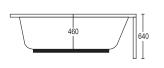

#### **ROUND SPA**

- Size 6' × 6'
- Acrylic Bath Tub Heavy Duty Standard Whirlpool
- · Whirlpool Pump 2HP 12 Jets
- Microcomputer Control Panel with Hi-Fi Speaker & FM Radio
- · Under Water Light 2 Pcs.
- · Hot & Cold Mixing Valve
- · with handhold Shower &
- · Waterfall Spout
- · Pop Up Waste
- · Bathtub Pillow 4 Pcs.
- S.S StandOptional
- · Air Pump with 12 Air Jets
- · Online Heater
- · Wood/Acrylic Panel