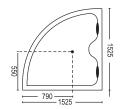

#### **OCEAN**

- Size 5' Round
- Acrylic Bath Tub Heavy Duty Standard Whirlpool
- · Whirlpool Pump 1HP 8 Jets
- Under Water LED Light
- Hot & Cold Mixing Valve with handhold Shower & Waterfall Spout
- Pop Up Waste
- · Air Pump with 12 Air Jets
- S.S Stand Optional
- · Online Heater

#### **VERONA**

- · Size 5'
- Acrylic Bath Tub Heavy Duty Standard Whirlpool
- · Whirlpool Pump 1HP 8 Jets
- · Under Water LED Light
- Hot & Cold Mixing Valve with handhold Shower & Waterfall Spout
- · Pop Up Waste
- · S.S Stand
- Head Rest 2 pcs.Optional
- · Air Pump with 12 Air Jets
- · Online Heater

### SMART ROUND

- Size 5'
- Acrylic Bath Tub Heavy Duty Standard Whirlpool
- · Whirlpool Pump 1HP 8 Jets
- · Under Water LED Light
- Hot & Cold Mixing Valve with handhold Shower & Waterfall Spout
- · Pop Up Waste
- · S.S Stand
- Head Rest 2 pcs.Optional
- · Air Pump with 12 Air Jets
- · Online Heater