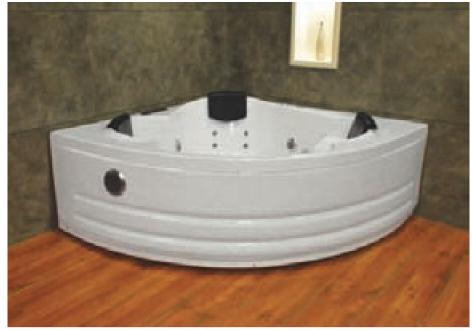

#### **ROUND SPA**

- Size 6' × 6'
- Acrylic Bath Tub Heavy Duty Standard Whirlpool
- · Whirlpool Pump 2HP 12 Jets
- Microcomputer Control Panel with Hi-Fi Speaker & FM Radio
- · Under Water Light 2 Pcs.
- · Hot & Cold Mixing Valve
- · with handhold Shower &
- · Waterfall Spout
- · Pop Up Waste
- · Bathtub Pillow 4 Pcs.
- S.S StandOptional
- · Air Pump with 12 Air Jets
- · Online Heater
- · Wood/Acrylic Panel