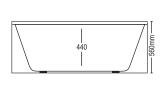

#### SALSA HOT SPA

- Size 88" x 88"
- · Acrylic Bath Tub Heavy Duty
- · Whirlpool Pump 2HP 2 Pcs.
- · Cartridge Filter with Pump 1 HP
- · Under Water Light
- · Mixing Valve
- · Whirlpool Jet Big 16 Pcs.
- . Whirlpool Spine Jet 20 Pcs.
- · Air Pressure Jet 12 Pcs.
- · Online Heater 3 KW
- · Pop Up Waste
- · Bathtub Pillow 4 Pcs.
- · Skirting (Optional)