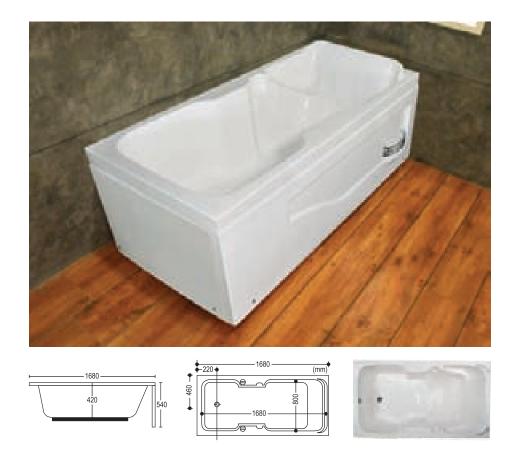

#### SEAGULL W

- Size 6' × 5', 6' x 4.6', 6' x 4'
- Acrylic Bath Tub Heavy Duty Standard Whirlpool
- · Whirlpool Pump 1.5 HP 12 Jets
- · Under Water LED Light 2 Pcs.
- Hot & Cold Mixing Valve with handhold Shower &
- · Waterfall Spout
- · Pop Up Waste
- · S.S Stand & Head Rest
- · Shampoo Stand
- Microcomputer Control Panel with Hi-Fi Speaker & FM Radio
- Teakwood Top with Water Proof Finish
   Optional
- Air Pump with 12 Air Jets
- · Online Heater

#### **SEAGULL**

- Size 6' × 5', 6' x 4.6', 6' x 4'
- Acrylic Bath Tub Heavy Duty Standard Whirlpool
- · Whirlpool Pump 1.5HP 8 Jets
- · Under Water LED Light 1 pc.
- Hot & Cold Mixing Valve with handhold Shower & Waterfall Spout
- · Pop Up Waste
- · Bathtub Pillow 2 Pcs.
- · S.S Stand
- Shampoo StandOptional
- · Air Pump with 12 Air Jets
- · Online Heater