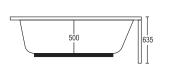

| S. No. | Capacity | Size (LxWxH) in MM                        |                                          | Compressor |
|--------|----------|-------------------------------------------|------------------------------------------|------------|
|        | (Ltrs.)  | Outer                                     | Inner                                    |            |
| 1      | 100      | 660mm x 508mm x 1372mm (26" x 20" x 54")  | 508mm x 356mm x 635mm (20" x 14" x 25")  | 0.50 ton   |
| 2.     | 150      | 762mm x 762mm x 1372mm (30" x 30" x 54")  | 610mm x 610mm x 635mm (24" x 24" x 25")  | 0.75 ton   |
| 3.     | 200      | 914mm x 711mm x 1372mm (36" x 28" x 54")  | 762mm x 559mm x 635mm (30" x 22" x 25")  | 0.75 ton   |
| 4.     | 250      | 914mm x 762mm x 1372mm (36" x 30" x 54")  | 762mm x 610mm x 635mm (30" x 24" x 25")  | 0.75 ton   |
| 5.     | 300      | 1016mm x 762mm x 1372mm (40" x 30" x 54") | 864mm x 610mm x 635mm (34" x 24" x 25")  | 1.00 ton   |
| 6.     | 400      | 1016mm x 914mm x 1372mm (40" x 36" x 54") | 864mm x 762mm x 635mm (34" x 30" x 25")  | 1.00 ton   |
| 7.     | 500      | 1219mm x 914mm x 1372mm (48" x 36" x 54") | 1067mm x 762mm x 635mm (42" x 30" x 25") | 2.00 ton   |