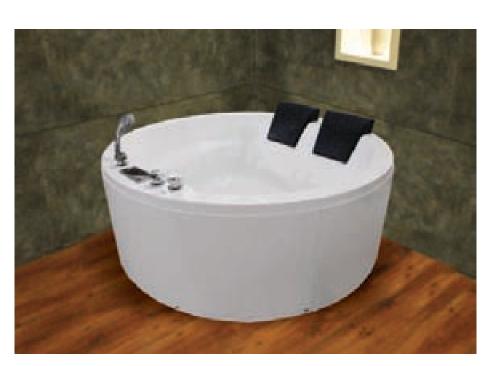

#### **ROUND SPA**

- Size 6' × 6'
- Acrylic Bath Tub Heavy Duty Standard Whirlpool
- · Whirlpool Pump 2HP 12 Jets
- Microcomputer Control Panel with Hi-Fi Speaker & FM Radio
- · Under Water Light 2 Pcs.
- · Hot & Cold Mixing Valve
- · with handhold Shower &
- · Waterfall Spout
- · Pop Up Waste
- · Bathtub Pillow 4 Pcs.
- S.S StandOptional
- · Air Pump with 12 Air Jets
- · Online Heater
- · Wood/Acrylic Panel