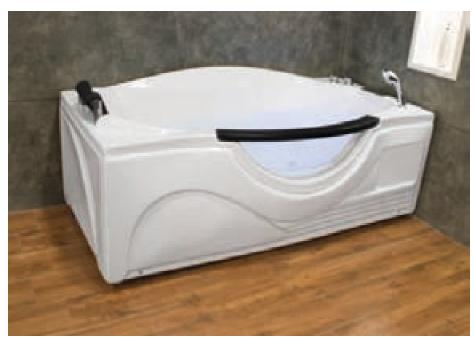

#### SALSA HOT SPA

- Size 88" x 88"
- · Acrylic Bath Tub Heavy Duty
- · Whirlpool Pump 2HP 2 Pcs.
- · Cartridge Filter with Pump 1 HP
- · Under Water Light
- · Mixing Valve
- · Whirlpool Jet Big 16 Pcs.
- . Whirlpool Spine Jet 20 Pcs.
- · Air Pressure Jet 12 Pcs.
- · Online Heater 3 KW
- · Pop Up Waste
- · Bathtub Pillow 4 Pcs.
- · Skirting (Optional)