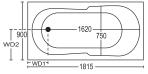

#### SALSA HOT SPA

- Size 88" x 88"
- · Acrylic Bath Tub Heavy Duty
- · Whirlpool Pump 2HP 2 Pcs.
- · Cartridge Filter with Pump 1 HP
- · Under Water Light
- · Mixing Valve
- · Whirlpool Jet Big 16 Pcs.
- . Whirlpool Spine Jet 20 Pcs.
- · Air Pressure Jet 12 Pcs.
- · Online Heater 3 KW
- · Pop Up Waste
- · Bathtub Pillow 4 Pcs.
- · Skirting (Optional)

#### SALSA-SMALL HOT SPA

- Size 6' x 6'
- · Acrylic Bath Tub Heavy Duty
- · Whirlpool Pump 2HP 2 Pcs.
- · Cartridge Filter with Pump 1 HP
- · Air Pump
- · Under Water Light 4 Pcs.
- · Hi-Fi speaker
- · FM Radio
- · Microcomputer Control Panel
- · Mixing Valve
- · Whirlpool Jet Big 16 Pcs.
- . Whirlpool Spine Jet 20 Pcs.
- · Air Pressure Jet 12 Pcs.
- · Ozone Disinfection
- · Temperature Detector
- · Online Heater 3 KW
- · Pop Up Waste
- · Bathtub Pillow 4 Pcs.
- · Skirting (Optional)

#### **ROUND SPA**

- Size 6' × 6'
- Acrylic Bath Tub Heavy Duty Standard Whirlpool
- · Whirlpool Pump 2HP 12 Jets
- Microcomputer Control Panel with Hi-Fi Speaker & FM Radio
- · Under Water Light 2 Pcs.
- · Hot & Cold Mixing Valve
- · with handhold Shower &
- · Waterfall Spout
- · Pop Up Waste
- · Bathtub Pillow 4 Pcs.
- S.S StandOptional
- · Air Pump with 12 Air Jets
- · Online Heater
- · Wood/Acrylic Panel

#### **FAMILY FUN**

- Size 6' × 6'
- Acrylic Bath Tub Heavy Duty Standard Whirlpool
- · Whirlpool Pump 1.5HP 8 Jets
- · Under Water LED Light
- Hot & Cold Mixing Valve with handhold Shower & Waterfall Spout
- · Pop Up Waste
- · Bathtub Pillow 4 Pcs.
- S.S StandOptional
- · Air Pump with 12 Air Jets
- · Online Heater