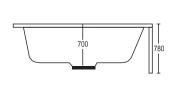

### **SHOWER TRAYS**

| Trendy (Square)                      | 30x30 |
|--------------------------------------|-------|
| Trendy Deluxe (Semi Circle & Square) | 39x39 |
| Trendy II (Square)                   | 36x36 |
| Trendy III (Square)                  | 42x42 |
| Trendy IV (Square)                   | 48x48 |
| Trendy V (Rectangular)               | 36x48 |
| Logica (Rectangular)                 | 60x36 |
| Logica II (Rectangular)              | 66x36 |
| Logica III (Rectangular)             | 72x36 |
| Logica IV (Rectangular)              | 72x42 |
| Spectra (Pentagonal)                 | 42x42 |
| Claro (Semi-Circular)                | 42x42 |