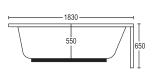

#### SALSA HOT SPA

- Size 88" x 88"
- · Acrylic Bath Tub Heavy Duty
- · Whirlpool Pump 2HP 2 Pcs.
- · Cartridge Filter with Pump 1 HP
- · Under Water Light
- · Mixing Valve
- · Whirlpool Jet Big 16 Pcs.
- . Whirlpool Spine Jet 20 Pcs.
- · Air Pressure Jet 12 Pcs.
- · Online Heater 3 KW
- · Pop Up Waste
- · Bathtub Pillow 4 Pcs.
- · Skirting (Optional)