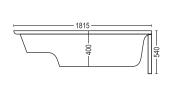

#### SALSA HOT SPA

- Size 88" x 88"
- · Acrylic Bath Tub Heavy Duty
- · Whirlpool Pump 2HP 2 Pcs.
- · Cartridge Filter with Pump 1 HP
- · Under Water Light
- · Mixing Valve
- · Whirlpool Jet Big 16 Pcs.
- . Whirlpool Spine Jet 20 Pcs.
- · Air Pressure Jet 12 Pcs.
- · Online Heater 3 KW
- · Pop Up Waste
- · Bathtub Pillow 4 Pcs.
- · Skirting (Optional)