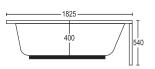

#### SEAGULL W

- Size 6' × 5', 6' x 4.6', 6' x 4'
- Acrylic Bath Tub Heavy Duty Standard Whirlpool
- · Whirlpool Pump 1.5 HP 12 Jets
- · Under Water LED Light 2 Pcs.
- Hot & Cold Mixing Valve with handhold Shower &
- · Waterfall Spout
- · Pop Up Waste
- · S.S Stand & Head Rest
- · Shampoo Stand
- Microcomputer Control Panel with Hi-Fi Speaker & FM Radio
- Teakwood Top with Water Proof Finish
   Optional
- Air Pump with 12 Air Jets
- · Online Heater

#### **SEAGULL**

- Size 6' × 5', 6' x 4.6', 6' x 4'
- Acrylic Bath Tub Heavy Duty Standard Whirlpool
- · Whirlpool Pump 1.5HP 8 Jets
- · Under Water LED Light 1 pc.
- Hot & Cold Mixing Valve with handhold Shower & Waterfall Spout
- · Pop Up Waste
- · Bathtub Pillow 2 Pcs.
- · S.S Stand
- Shampoo StandOptional
- · Air Pump with 12 Air Jets
- · Online Heater