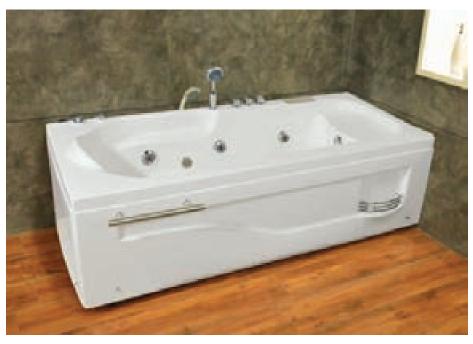

#### SEAGULL W

- Size 6' × 5', 6' x 4.6', 6' x 4'
- Acrylic Bath Tub Heavy Duty Standard Whirlpool
- · Whirlpool Pump 1.5 HP 12 Jets
- · Under Water LED Light 2 Pcs.
- Hot & Cold Mixing Valve with handhold Shower &
- · Waterfall Spout
- · Pop Up Waste
- · S.S Stand & Head Rest
- · Shampoo Stand
- Microcomputer Control Panel with Hi-Fi Speaker & FM Radio
- Teakwood Top with Water Proof Finish
   Optional
- Air Pump with 12 Air Jets
- · Online Heater

#### **SEAGULL**

- Size 6' × 5', 6' x 4.6', 6' x 4'
- Acrylic Bath Tub Heavy Duty Standard Whirlpool
- · Whirlpool Pump 1.5HP 8 Jets
- · Under Water LED Light 1 pc.
- Hot & Cold Mixing Valve with handhold Shower & Waterfall Spout
- · Pop Up Waste
- · Bathtub Pillow 2 Pcs.
- · S.S Stand
- Shampoo StandOptional
- · Air Pump with 12 Air Jets
- · Online Heater