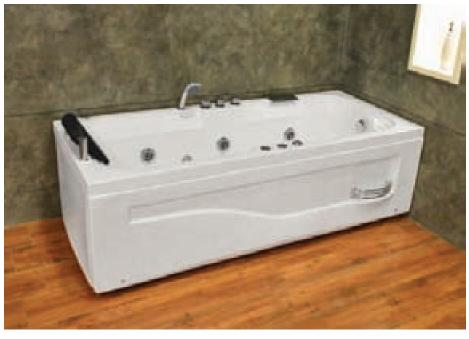

Hot & Cold Mixing Valve with handhold Shower & Waterfall Spout
- · Pop Up Waste
- . S.S Stand
- · Shampoo Stand
- Head RestOptional
- · Air Pump with 12 Air Jets
- · Online Heater





- Size 6' × 3'
- Acrylic Bath Tub Heavy Duty Standard Whirlpool
- · Whirlpool Pump 1HP 6 Jets
- · Under Water LED Light
- Hot & Cold Mixing Valve with handhold Shower & Waterfall Spout
- · Pop Up Waste
- · S.S Stand
- Shampoo Stand Optional
- · Air Pump with 12 Air Jets
- · Online Heater











### **CRAZI**

- Size 6'0" × 2'6"
- Acrylic Bath Tub Heavy Duty Standard Whirlpool
- · Whirlpool Pump 1HP 6 Jets
- · Under Water LED Light 1 pc.
- Hot & Cold Mixing Valve with handhold Shower & Waterfall Spout
- · Pop Up Waste
- · S.S Stand
- Shampoo Stand Optional
- · Air Pump with 12 Air Jets
- · Online Heater







#### ROVAL

- Size 6'0" × 2'6"
- Acrylic Bath Tub Heavy Duty Standard Whirlpool
- · Whirlpool Pump 1HP 6 Jets
- · Under Water LED Light
- Hot & Cold Mixing Valve with handhold Shower &
- · Waterfall Spout
- · Pop Up Waste
- S.S Stand
- Towel Rod & Shampoo Stand Optional
- · Air Pump with 12 Air Jets
- · Online Heater











#### CAESAR

- Size 5'6" × 3'0"
- · Acrylic Bath Tub Heavy Duty **Standard Whirlpool**
- · Whirlpool Pump 1HP 6 Jets
- · Under Water LED Light
- Hot & Cold Mixing Valve with handhold Shower & **Waterfall Spout**
- · Pop Up Waste
- · S.S Stand
- · Shampoo Stand Optional
- · Air Pump with 12 Air Jets
- · Online Heater



#### **SMART**

- Size 5' 3" × 3' x 2'
- · Acrylic Bath Tub Heavy Duty **Standard Whirlpool**
- · Whirlpool Pump 1HP 8 Jets
- · Under Water LED