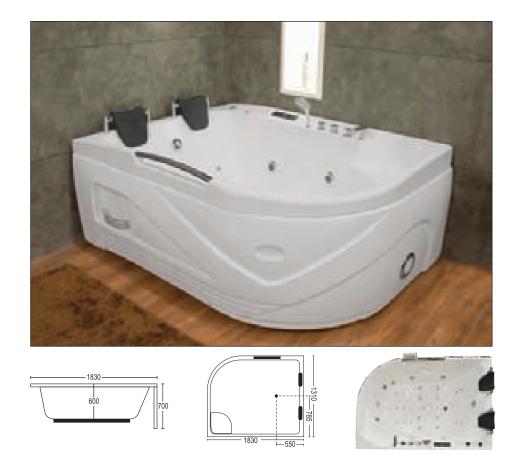

#### SALSA HOT SPA

- Size 88" x 88"
- · Acrylic Bath Tub Heavy Duty
- · Whirlpool Pump 2HP 2 Pcs.
- · Cartridge Filter with Pump 1 HP
- · Under Water Light
- · Mixing Valve
- · Whirlpool Jet Big 16 Pcs.
- . Whirlpool Spine Jet 20 Pcs.
- · Air Pressure Jet 12 Pcs.
- · Online Heater 3 KW
- · Pop Up Waste
- · Bathtub Pillow 4 Pcs.
- · Skirting (Optional)