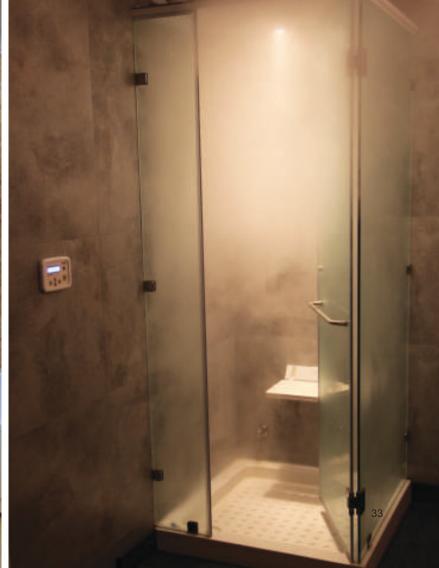

#### steam

Steam Bath is an ancient bath popular with Greeks & Romans. It is restorative concept of steam, to revive our overall health and enhance appearance.

A Steam Bath is a refuge where you can unwind and let everyday care melts away amid clouds of steam. After a long tiring day of work there is nothing like spending some time in a steam bath enclosure. You feel completely relaxed each time you take a steam bath as the soft comforting embrace of the warmth & high humidity massage the skin increasing the blood circulation and gently easing tense muscles. The steam penetrates deep into your skin cleansing & leaving it soft & smooth so you are wonderfully refreshed invigorated in both body & soul, long after your bath is over.

#### Sizing The Steam Room

Choosing the appropriate generator for any particular steam room is the most important factor in creating a personal steam bath. A properly sized steam generator should reach a comfortable temperature within 10-20 minutes. A generator which is undersized may take substantially longer or may not even reach a comfortable temperature; one which is oversized will form an unusually hot area around the steam head.