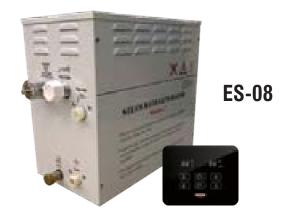

### Steam Generators

#### Specifications:

- Attractive smart touch control panel with inbuilt temperature sensor
- Stainless steel (304) Teflon coated heating elements for longer lifespan than normal SS elements
- Using bigger drain valve so that water scale could come out with drain water to avoid scale residual inside the water tank.
- Descaling function to eliminate the scale inside the steam generator
- Robust design and material used for trouble free function and long life of steam generator
- Safety pressure release valve.
- Flexible hose connector for water feeding.
- Big Steam diffuser.

#### Inclusions

- Steam Generator
- Digital touchpad control panel
- Steam diffuser nozzle
- Flexible hose for steam outlet SS braided pipe
- Water feeding hose pipe
- Drain outlet hose pipe