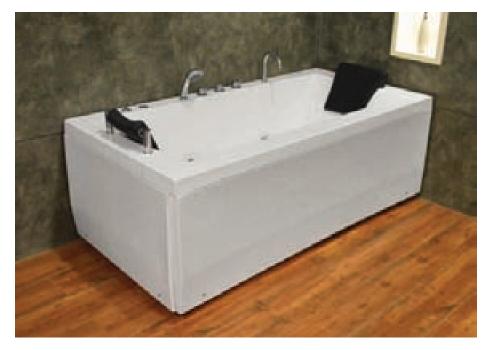

#### SALSA HOT SPA

- Size 88" x 88"
- · Acrylic Bath Tub Heavy Duty
- · Whirlpool Pump 2HP 2 Pcs.
- · Cartridge Filter with Pump 1 HP
- · Under Water Light
- · Mixing Valve
- · Whirlpool Jet Big 16 Pcs.
- . Whirlpool Spine Jet 20 Pcs.
- · Air Pressure Jet 12 Pcs.
- · Online Heater 3 KW
- · Pop Up Waste
- · Bathtub Pillow 4 Pcs.
- · Skirting (Optional)

#### SALSA-SMALL HOT SPA

- Size 6' x 6'
- · Acrylic Bath Tub Heavy Duty
- · Whirlpool Pump 2HP 2 Pcs.
- · Cartridge Filter with Pump 1 HP
- · Air Pump
- · Under Water Light 4 Pcs.
- · Hi-Fi speaker
- · FM Radio
- · Microcomputer Control Panel
- · Mixing Valve
- · Whirlpool Jet Big 16 Pcs.
- . Whirlpool Spine Jet 20 Pcs.
- · Air Pressure Jet 12 Pcs.
- · Ozone Disinfection
- · Temperature Detector
- · Online Heater 3 KW
- · Pop Up Waste
- · Bathtub Pillow 4 Pcs.
- · Skirting (Optional)