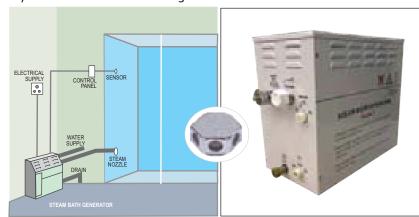

#### Layout for Electrical & Plumbing Points for Steam Generator

#### Sizing The Steam Room

Choosing the appropriate generator for any particular steam room is the most important factor in creating a personal steam bath. A properly sized steam generator should reach a comfortable temperature within 10-20 minutes. A generator which is undersized may take substantially longer or may not even reach a comfortable temperature; one which is oversized will form an unusually hot area around the steam head.

Each generator uses a resistance-type heating element to heat water and produce a given volume of steam, based on the kilowatt rating of the generator. One kilowatt is equivalent to 3413 BTU's. Therefore the heat output of the steam generators is fixed to the kilowatt rating. Actual steam bath temperature will depend on the construction of the steam room and the generator selected to heat the room.