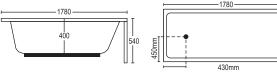

#### SALSA HOT SPA

- Size 88" x 88"
- · Acrylic Bath Tub Heavy Duty
- · Whirlpool Pump 2HP 2 Pcs.
- · Cartridge Filter with Pump 1 HP
- · Under Water Light
- · Mixing Valve
- · Whirlpool Jet Big 16 Pcs.
- . Whirlpool Spine Jet 20 Pcs.
- · Air Pressure Jet 12 Pcs.
- · Online Heater 3 KW
- · Pop Up Waste
- · Bathtub Pillow 4 Pcs.
- · Skirting (Optional)