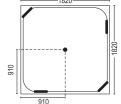

#### SALSA HOT SPA

- Size 88" x 88"
- · Acrylic Bath Tub Heavy Duty
- · Whirlpool Pump 2HP 2 Pcs.
- · Cartridge Filter with Pump 1 HP
- · Under Water Light
- · Mixing Valve
- · Whirlpool Jet Big 16 Pcs.
- . Whirlpool Spine Jet 20 Pcs.
- · Air Pressure Jet 12 Pcs.
- · Online Heater 3 KW
- · Pop Up Waste
- · Bathtub Pillow 4 Pcs.
- · Skirting (Optional)