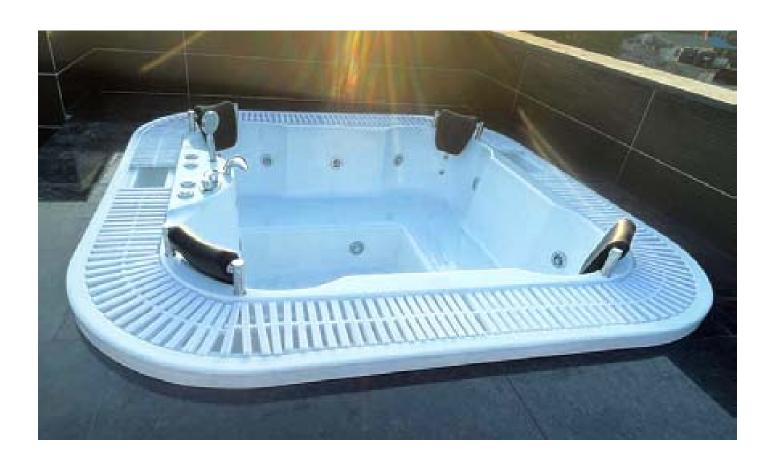

#### SALSA-SMALL HOT SPA

- Size 6' x 6'
- · Acrylic Bath Tub Heavy Duty
- · Whirlpool Pump 2HP 2 Pcs.
- · Cartridge Filter with Pump 1 HP
- · Air Pump
- · Under Water Light 4 Pcs.
- · Hi-Fi speaker
- · FM Radio
- · Microcomputer Control Panel
- · Mixing Valve
- · Whirlpool Jet Big 16 Pcs.
- . Whirlpool Spine Jet 20 Pcs.
- · Air Pressure Jet 12 Pcs.
- · Ozone Disinfection
- · Temperature Detector
- · Online Heater 3 KW
- · Pop Up Waste
- · Bathtub Pillow 4 Pcs.
- · Skirting (Optional)