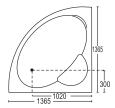

#### **ROUND SPA**

- Size 6' × 6'
- Acrylic Bath Tub Heavy Duty Standard Whirlpool
- · Whirlpool Pump 2HP 12 Jets
- Microcomputer Control Panel with Hi-Fi Speaker & FM Radio
- · Under Water Light 2 Pcs.
- · Hot & Cold Mixing Valve
- · with handhold Shower &
- · Waterfall Spout
- · Pop Up Waste
- · Bathtub Pillow 4 Pcs.
- S.S StandOptional
- · Air Pump with 12 Air Jets
- · Online Heater
- · Wood/Acrylic Panel