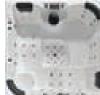

#### SALSA HOT SPA

- Size 88" x 88"
- · Acrylic Bath Tub Heavy Duty
- · Whirlpool Pump 2HP 2 Pcs.
- · Cartridge Filter with Pump 1 HP
- · Under Water Light
- · Mixing Valve
- · Whirlpool Jet Big 16 Pcs.
- . Whirlpool Spine Jet 20 Pcs.
- · Air Pressure Jet 12 Pcs.
- · Online Heater 3 KW
- · Pop Up Waste
- · Bathtub Pillow 4 Pcs.
- · Skirting (Optional)