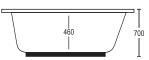

#### EGG CLASSIC

- Size 5'7" x 2'6" x 20"
- · Acrylic Bath Tub Heavy Duty
- · Pop Up Waste
- · Free Standing