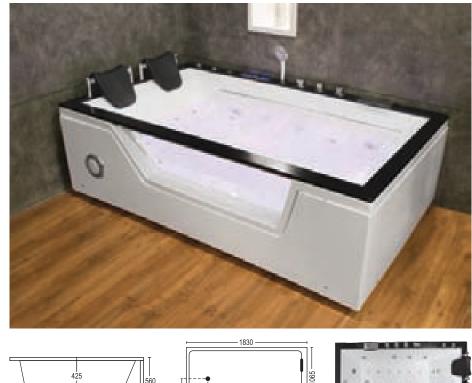

#### SALSA HOT SPA

- Size 88" x 88"
- · Acrylic Bath Tub Heavy Duty
- · Whirlpool Pump 2HP 2 Pcs.
- · Cartridge Filter with Pump 1 HP
- · Under Water Light
- · Mixing Valve
- · Whirlpool Jet Big 16 Pcs.
- . Whirlpool Spine Jet 20 Pcs.
- · Air Pressure Jet 12 Pcs.
- · Online Heater 3 KW
- · Pop Up Waste
- · Bathtub Pillow 4 Pcs.
- · Skirting (Optional)

#### SALSA-SMALL HOT SPA

- Size 6' x 6'
- · Acrylic Bath Tub Heavy Duty
- · Whirlpool Pump 2HP 2 Pcs.
- · Cartridge Filter with Pump 1 HP
- · Air Pump
- · Under Water Light 4 Pcs.
- · Hi-Fi speaker
- · FM Radio
- · Microcomputer Control Panel
- · Mixing Valve
- · Whirlpool Jet Big 16 Pcs.
- . Whirlpool Spine Jet 20 Pcs.
- · Air Pressure Jet 12 Pcs.
- · Ozone Disinfection
- · Temperature Detector
- · Online Heater 3 KW
- · Pop Up Waste
- · Bathtub Pillow 4 Pcs.
- · Skirting (Optional)