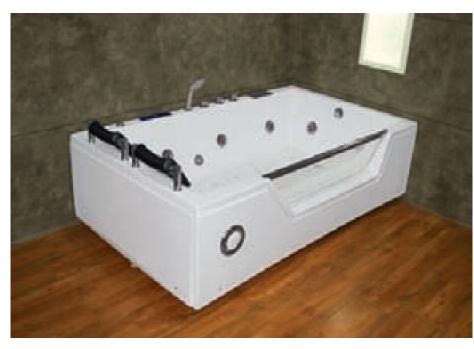

#### SALSA HOT SPA

- Size 88" x 88"
- · Acrylic Bath Tub Heavy Duty
- · Whirlpool Pump 2HP 2 Pcs.
- · Cartridge Filter with Pump 1 HP
- · Under Water Light
- · Mixing Valve
- · Whirlpool Jet Big 16 Pcs.
- . Whirlpool Spine Jet 20 Pcs.
- · Air Pressure Jet 12 Pcs.
- · Online Heater 3 KW
- · Pop Up Waste
- · Bathtub Pillow 4 Pcs.
- · Skirting (Optional)

#### SALSA-SMALL HOT SPA

- Size 6' x 6'
- · Acrylic Bath Tub Heavy Duty
- · Whirlpool Pump 2HP 2 Pcs.
- · Cartridge Filter with Pump 1 HP
- · Air Pump
- · Under Water Light 4 Pcs.
- · Hi-Fi speaker
- · FM Radio
- · Microcomputer Control Panel
- · Mixing Valve
- · Whirlpool Jet Big 16 Pcs.
- . Whirlpool Spine Jet 20 Pcs.
- · Air Pressure Jet 12 Pcs.
- · Ozone Disinfection
- · Temperature Detector
- · Online Heater 3 KW
- · Pop Up Waste
- · Bathtub Pillow 4 Pcs.
- · Skirting (Optional)