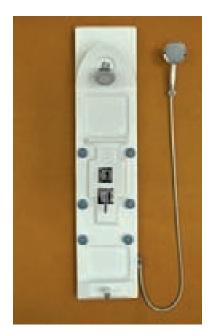

#### EU 5532

- SS Brushed
- Size 1500 x 220
- Five Way Diverter
- · Two Body Massage Jets
- Single Liver Mixture (H/C)
- · Over Hand Shower
- · Spout and Waterfall
- · Hand Shower

### **SHOWER PANEL**

EU 5503

- · SS Brushed + White
- Size 1300 x 210
- · Five Way Diverter
- · Thermostatic Mixer with LED Lights
- · Four Body Massage Jets
- Single Liver Mixture (H/C)
- · Over Head Shower
- · Hand Shower
- · Tub Fuller Spout

EU 5501

- · SS Shiny
- Size 1500 x 220
- · Five Way Diverter
- · Multi Body Massage Jets
- Single Liver Mixture (H/C)
- · Over Hand Shower
- Spout
- Waterfall
- · Hand Shower

EU 5539

- · SS Shiny
- Size 1500 x 220
- · Five Way Diverter
- · Thermostatic Mixer with LED Lights
- · Multi Body Massage Jets
- · Over Head Shower
- · Spout, Hand Shower
- Waterfall
- Tub Fuller Spout

EU 5501

- · SS Brushed
- Size 1500 x 220
- Five Way Diverter
- · Multi Body Massage Jets
- Single Liver Mixture (H/C)
- · Over Hand Shower
- Spout
- Waterfall
- · Hand Shower

EU 5533

- SS Shiny
- Size 1500 x 220
- · Five Way Diverter
- · Multi Body Massage Jets
- Single Liver Mixture (H/C)
- · Over Hand Shower
- Spout
- Waterfall
- · Hand Shower

EU 5631<sub>4</sub>

- · SS Brushed
- Size 1500 x 220
- · Five Way Diverter
- · Four Body Massage Jets
- Single Liver Mixture (H/C)
- · Over Hand Shower
- Spout and Waterfall
- Hand Shower
- · Blue tooth Music System