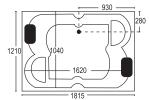

#### SALSA HOT SPA

- Size 88" x 88"
- · Acrylic Bath Tub Heavy Duty
- · Whirlpool Pump 2HP 2 Pcs.
- · Cartridge Filter with Pump 1 HP
- · Under Water Light
- · Mixing Valve
- · Whirlpool Jet Big 16 Pcs.
- . Whirlpool Spine Jet 20 Pcs.
- · Air Pressure Jet 12 Pcs.
- · Online Heater 3 KW
- · Pop Up Waste
- · Bathtub Pillow 4 Pcs.
- · Skirting (Optional)