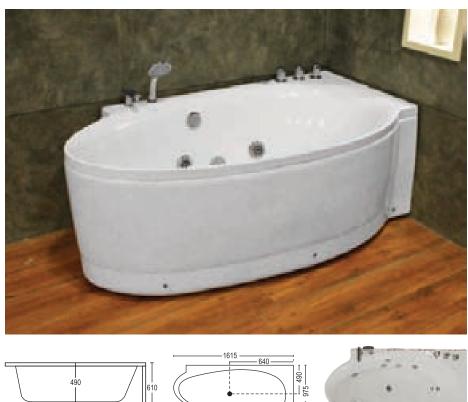

#### **GRACE R**

- Size 6' × 4'3"
- Acrylic Bath Tub Heavy Duty Standard Whirlpool
- · Whirlpool Pump 1.5HP 10 Jets
- · Under Water LED Light
- Hot & Cold Mixing Valve with handhold Shower &
- · Waterfall Spout
- · Pop Up Waste
- · Bathtub Pillow 2 pcs
- · S.S Stand
- Shampoo StandOptional
- · Air Pump with 12 Air Jets
- · Online Heater

#### **GRACE L**

- Size 6' × 4'
- · Acrylic Bath Tub Heavy Duty
- \* Whirlpool Pump 1.5HP 10 Jets Standard Whirlpool
- · Under Water LED Light
- Hot & Cold Mixing Valve with handhold Shower &
- · Waterfall Spout
- · Pop Up Waste
- · Bathtub Pillow 2 pcs
- · S.S Stand
- Shampoo StandOptional
- · Air Pump with 12 Air Jets
- · Online Heater