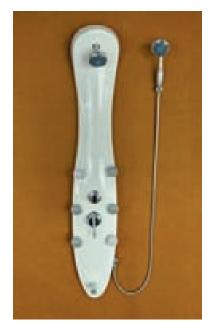

#### EU 002

- · PMMA Acrylic Shower Panel
- Size 64" x 11" (1625 x 280)
- · Four Way Diverter
- · Six Body Massage Jets
- Single Liver Mixture (H/C)
- Over Head Shower
- · Hand Shower
- Tub Fuller Spout

#### **EU 006**

- PMMA Acrylic Shower Panel
- Size 50" x 14" (1270 x 356)
- Four Way Diverter
- · Six Body Massage Jets
- Single Liver Mixture (H/C)
- · Over Head Shower
- · Hand Shower
- Tub Fuller Spout

#### **EU 004**

- · PMMA Acrylic Shower Panel
- Size 60" x 10" (1525 x 254)
- · Four Way Diverter
- · Six Body Massage Jets
- Single Liver Mixture (H/C)
- Over Head Shower
- · Hand Shower
- Tub Fuller Spout

#### **EU 007**

- · PMMA Acrylic Shower Panel
- Size 57" x 12" (1448 x 304)
- Four Way Diverter
- · Six Body Massage Jets
- · Single Liver Mixture (H/C)
- Over Head Shower
- · Hand Shower
- · Tub Fuller Spout

#### EU 005

- · PMMA Acrylic Shower Panel
- Size 54" x 12" (1370 x 304)
- · Four Way Diverter
- · Six Body Massage Jets
- Single Liver Mixture (H/C)
- Over Head Shower
- · Hand Shower
- · Tub Fuller Spout