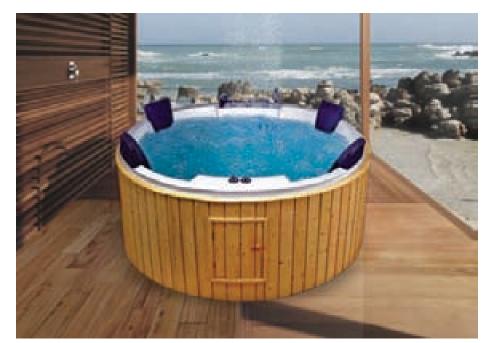

#### **ROUND SPA**

- Size 6' × 6'
- Acrylic Bath Tub Heavy Duty Standard Whirlpool
- · Whirlpool Pump 2HP 12 Jets
- Microcomputer Control Panel with Hi-Fi Speaker & FM Radio
- · Under Water Light 2 Pcs.
- · Hot & Cold Mixing Valve
- · with handhold Shower &
- · Waterfall Spout
- · Pop Up Waste
- · Bathtub Pillow 4 Pcs.
- S.S StandOptional
- · Air Pump with 12 Air Jets
- · Online Heater
- · Wood/Acrylic Panel