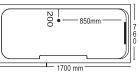

#### EGG CLASSIC

- Size 5'7" x 2'6" x 20"
- · Acrylic Bath Tub Heavy Duty
- · Pop Up Waste
- · Free Standing