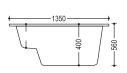

#### **ROUND SPA**

- Size 6' × 6'
- Acrylic Bath Tub Heavy Duty Standard Whirlpool
- · Whirlpool Pump 2HP 12 Jets
- Microcomputer Control Panel with Hi-Fi Speaker & FM Radio
- · Under Water Light 2 Pcs.
- · Hot & Cold Mixing Valve
- · with handhold Shower &
- · Waterfall Spout
- · Pop Up Waste
- · Bathtub Pillow 4 Pcs.
- S.S StandOptional
- · Air Pump with 12 Air Jets
- · Online Heater
- · Wood/Acrylic Panel