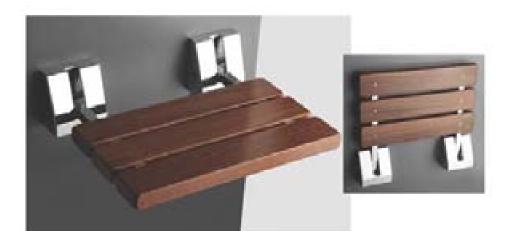

# Steam & Shower Folding BENCHES

Size (in mm) : 330 x 330 (13" x 13") Load Capacity : 110 kgs

#### D-5

Size (in mm) :  $395 \times 305 (15.5" \times 12")$ Load Capacity : 150 kgs

#### **D-3**

Size (in mm): 500 x 280 (20" x 11") Load Capacity: 150 kgs