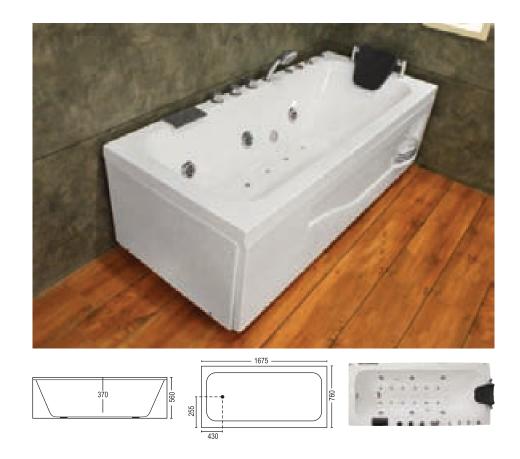

#### SALSA HOT SPA

- Size 88" x 88"
- · Acrylic Bath Tub Heavy Duty
- · Whirlpool Pump 2HP 2 Pcs.
- · Cartridge Filter with Pump 1 HP
- · Under Water Light
- · Mixing Valve
- · Whirlpool Jet Big 16 Pcs.
- . Whirlpool Spine Jet 20 Pcs.
- · Air Pressure Jet 12 Pcs.
- · Online Heater 3 KW
- · Pop Up Waste
- · Bathtub Pillow 4 Pcs.
- · Skirting (Optional)

#### SALSA-SMALL HOT SPA

- Size 6' x 6'
- · Acrylic Bath Tub Heavy Duty
- · Whirlpool Pump 2HP 2 Pcs.
- · Cartridge Filter with Pump 1 HP
- · Air Pump
- · Under Water Light 4 Pcs.
- · Hi-Fi speaker
- · FM Radio
- · Microcomputer Control Panel
- · Mixing Valve
- · Whirlpool Jet Big 16 Pcs.
- . Whirlpool Spine Jet 20 Pcs.
- · Air Pressure Jet 12 Pcs.
- · Ozone Disinfection
- · Temperature Detector
- · Online Heater 3 KW
- · Pop Up Waste
- · Bathtub Pillow 4 Pcs.
- · Skirting (Optional)