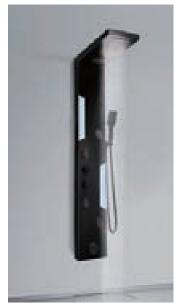

#### EU 002

- · PMMA Acrylic Shower Panel
- Size 64" x 11" (1625 x 280)
- · Four Way Diverter
- · Six Body Massage Jets
- Single Liver Mixture (H/C)
- Over Head Shower
- · Hand Shower
- Tub Fuller Spout

#### **EU 006**

- PMMA Acrylic Shower Panel
- Size 50" x 14" (1270 x 356)
- Four Way Diverter
- · Six Body Massage Jets
- Single Liver Mixture (H/C)
- · Over Head Shower
- · Hand Shower
- Tub Fuller Spout

#### **EU 004**

- · PMMA Acrylic Shower Panel
- Size 60" x 10" (1525 x 254)
- · Four Way Diverter
- · Six Body Massage Jets
- Single Liver Mixture (H/C)
- Over Head Shower
- · Hand Shower
- Tub Fuller Spout

#### **EU 007**

- · PMMA Acrylic Shower Panel
- Size 57" x 12" (1448 x 304)
- Four Way Diverter
- · Six Body Massage Jets
- · Single Liver Mixture (H/C)
- Over Head Shower
- · Hand Shower
- · Tub Fuller Spout

#### EU 005

- · PMMA Acrylic Shower Panel
- Size 54" x 12" (1370 x 304)
- · Four Way Diverter
- · Six Body Massage Jets
- Single Liver Mixture (H/C)
- Over Head Shower
- · Hand Shower
- · Tub Fuller Spout