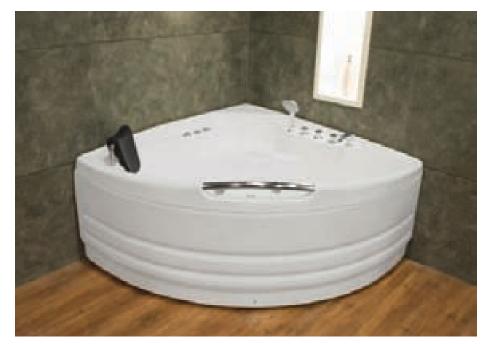

#### **ROUND SPA**

- Size 6' × 6'
- Acrylic Bath Tub Heavy Duty Standard Whirlpool
- · Whirlpool Pump 2HP 12 Jets
- Microcomputer Control Panel with Hi-Fi Speaker & FM Radio
- · Under Water Light 2 Pcs.
- · Hot & Cold Mixing Valve
- · with handhold Shower &
- · Waterfall Spout
- · Pop Up Waste
- · Bathtub Pillow 4 Pcs.
- S.S StandOptional
- · Air Pump with 12 Air Jets
- · Online Heater
- · Wood/Acrylic Panel

#### **FAMILY FUN**

- Size 6' × 6'
- Acrylic Bath Tub Heavy Duty Standard Whirlpool
- · Whirlpool Pump 1.5HP 8 Jets
- · Under Water LED Light
- Hot & Cold Mixing Valve with handhold Shower & Waterfall Spout
- · Pop Up Waste
- · Bathtub Pillow 4 Pcs.
- S.S StandOptional
- · Air Pump with 12 Air Jets
- · Online Heater