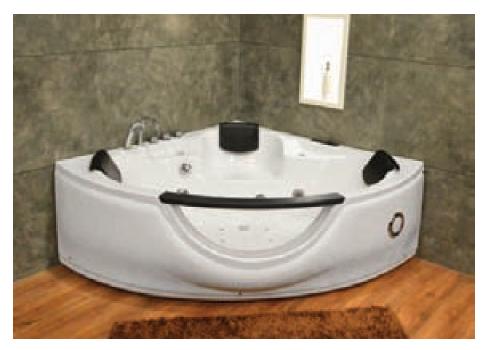

#### **ROUND SPA**

- Size 6' × 6'
- Acrylic Bath Tub Heavy Duty Standard Whirlpool
- · Whirlpool Pump 2HP 12 Jets
- Microcomputer Control Panel with Hi-Fi Speaker & FM Radio
- · Under Water Light 2 Pcs.
- · Hot & Cold Mixing Valve
- · with handhold Shower &
- · Waterfall Spout
- · Pop Up Waste
- · Bathtub Pillow 4 Pcs.
- S.S StandOptional
- · Air Pump with 12 Air Jets
- · Online Heater
- · Wood/Acrylic Panel