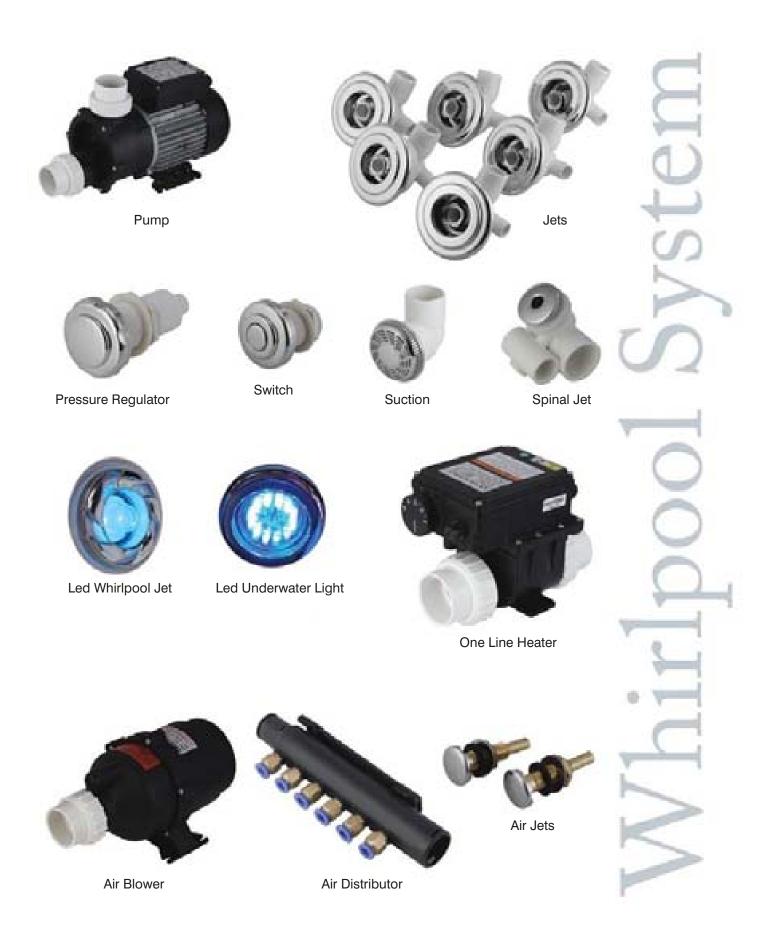

mm x 635mm (20" x 14" x 25")  | 0.50 ton   |
| 2.     | 150      | 762mm x 762mm x 1372mm (30" x 30" x 54")  | 610mm x 610mm x 635mm (24" x 24" x 25")  | 0.75 ton   |
| 3.     | 200      | 914mm x 711mm x 1372mm (36" x 28" x 54")  | 762mm x 559mm x 635mm (30" x 22" x 25")  | 0.75 ton   |
| 4.     | 250      | 914mm x 762mm x 1372mm (36" x 30" x 54")  | 762mm x 610mm x 635mm (30" x 24" x 25")  | 0.75 ton   |
| 5.     | 300      | 1016mm x 762mm x 1372mm (40" x 30" x 54") | 864mm x 610mm x 635mm (34" x 24" x 25")  | 1.00 ton   |
| 6.     | 400      | 1016mm x 914mm x 1372mm (40" x 36" x 54") | 864mm x 762mm x 635mm (34" x 30" x 25")  | 1.00 ton   |
| 7.     | 500      | 1219mm x 914mm x 1372mm (48" x 36" x 54") | 1067mm x 762mm x 635mm (42" x 30" x 25") | 2.00 ton   |



## **ACCESSORIES**





Quality and Tradition to design products for your wellbeing









#### BATH SYSTEMS

B-39, DDA Sheds, Okhla Industrial Area, Phase-II, New Delhi-110 020 011-4132 4021, 9811224021 bathsys@hotmail.com www.bathsystems.net