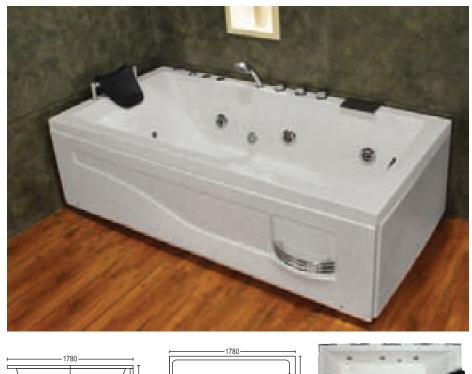

#### SALSA HOT SPA

- Size 88" x 88"
- · Acrylic Bath Tub Heavy Duty
- · Whirlpool Pump 2HP 2 Pcs.
- · Cartridge Filter with Pump 1 HP
- · Under Water Light
- · Mixing Valve
- · Whirlpool Jet Big 16 Pcs.
- . Whirlpool Spine Jet 20 Pcs.
- · Air Pressure Jet 12 Pcs.
- · Online Heater 3 KW
- · Pop Up Waste
- · Bathtub Pillow 4 Pcs.
- · Skirting (Optional)