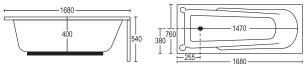

#### EGG CLASSIC

- Size 5'7" x 2'6" x 20"
- · Acrylic Bath Tub Heavy Duty
- · Pop Up Waste
- · Free Standing