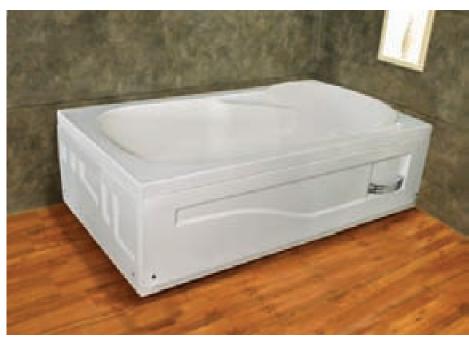

#### SALSA HOT SPA

- Size 88" x 88"
- · Acrylic Bath Tub Heavy Duty
- · Whirlpool Pump 2HP 2 Pcs.
- · Cartridge Filter with Pump 1 HP
- · Under Water Light
- · Mixing Valve
- · Whirlpool Jet Big 16 Pcs.
- . Whirlpool Spine Jet 20 Pcs.
- · Air Pressure Jet 12 Pcs.
- · Online Heater 3 KW
- · Pop Up Waste
- · Bathtub Pillow 4 Pcs.
- · Skirting (Optional)