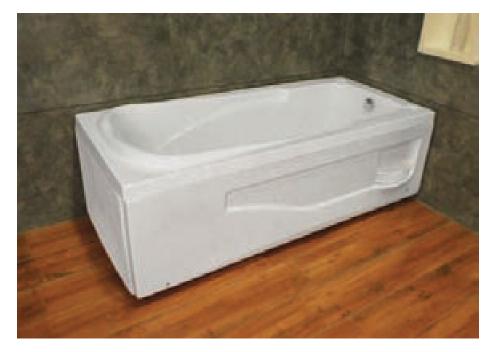

#### EGG CLASSIC

- Size 5'7" x 2'6" x 20"
- · Acrylic Bath Tub Heavy Duty
- · Pop Up Waste
- · Free Standing