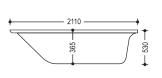

#### **ROUND SPA**

- Size 6' × 6'
- Acrylic Bath Tub Heavy Duty Standard Whirlpool
- · Whirlpool Pump 2HP 12 Jets
- Microcomputer Control Panel with Hi-Fi Speaker & FM Radio
- · Under Water Light 2 Pcs.
- · Hot & Cold Mixing Valve
- · with handhold Shower &
- · Waterfall Spout
- · Pop Up Waste
- · Bathtub Pillow 4 Pcs.
- S.S StandOptional
- · Air Pump with 12 Air Jets
- · Online Heater
- · Wood/Acrylic Panel