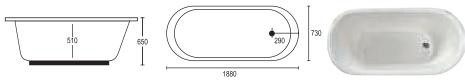

#### **EGG CLASSY**

- Size 5'6" x 2'6"
- · Acrylic Bath Tub Heavy Duty
- Pop Up Waste
- · Free Standing