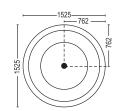

### CLASSIC

- Size 5' Round
- · Acrylic Bath Tub Heavy Duty
- Pop Up Waste
- · Free Standing