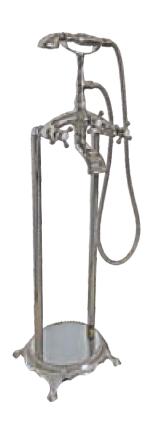

Waste
- · Free Standing









#### **EGG CLASSY**

- Size 5'6" x 2'6"
- · Acrylic Bath Tub Heavy Duty
- Pop Up Waste
- · Free Standing











### **CLASSY**

- Size 5'6" x 2'3"
- · Acrylic Bath Tub Heavy Duty
- · Pop Up Waste
- · Free Standing





### **CLASSY DELUXE**

- Size 5'6" x 2'3"
- · Acrylic Bath Tub Heavy Duty
- · Pop Up Waste
- Hot & Cold Mixing Value
- Spout
- · Hand Shower
- · Free Standing







### **ANTIQUITY**

- Size 5'3" x 2'6"
- · Acrylic Bath Tub Heavy Duty
- · Pop Up Waste
- Free Standing





### **ROYAL CLASSY**

- Size 5'7" x 2'6"
- · Acrylic Bath Tub Heavy Duty
- · Pop Up Waste
- Free Standing











#### EGG CLASSIC

- Size 5'7" x 2'6" x 20"
- · Acrylic Bath Tub Heavy Duty
- · Pop Up Waste
- · Free Standing



### BATH TUB FILLER WITH STAND - BRASS





#### EU 002

- · PMMA Acrylic Shower Panel
- Size 64" x 11" (1625 x 280)
- · Four Way Diverter
- · Six Body Massage Jets
- Single Liver Mixture (H/C)
- Over Head Shower
- · Hand Shower
- Tub Fuller Spout



#### **EU 006**

- PMMA Acrylic Shower Panel
- Size 50" x 14" (1270 x 356)
- Four Way Diverter
- · Six Body Massage Jets
- Single Liver Mixture (H/C)
- · Over Head Shower
- · Hand Shower
- Tub Fuller Spout



#### **EU 004**

- · PMMA Acrylic Shower Panel
- Size 60" x 10" (1525 x 254)
- · Four Way Diverter
- · Six Body Massage Jets
- Single Liver Mixture (H/C)
- Over Head Shower
- · Hand Shower
- Tub Fuller Spout



#### **EU 007**

- · PMMA Acrylic Shower Panel
- Size 57" x 12" (1448 x 304)
- Four Way Diverter
- · Six Body Massage Jets
- · Single Liver Mixture (H/C)
- Over Head Sho