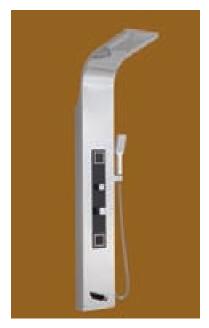

#### EU 5532

- SS Brushed
- Size 1500 x 220
- Five Way Diverter
- · Two Body Massage Jets
- Single Liver Mixture (H/C)
- · Over Hand Shower
- · Spout and Waterfall
- · Hand Shower

### **SHOWER PANEL**

EU 5503

- · SS Brushed + White
- Size 1300 x 210
- · Five Way Diverter
- · Thermostatic Mixer with LED Lights
- · Four Body Massage Jets
- Single Liver Mixture (H/C)
- · Over Head Shower
- · Hand Shower
- · Tub Fuller Spout

EU 5501

- · SS Shiny
- Size 1500 x 220
- · Five Way Diverter
- · Multi Body Massage Jets
- Single Liver Mixture (H/C)
- · Over Hand Shower
- Spout
- Waterfall
- · Hand Shower

EU 5539

- · SS Shiny
- Size 1500 x 220
- · Five Way Diverter
- · Thermostatic Mixer with LED Lights
- · Multi Body Massage Jets
- · Over Head Shower
- · Spout, Hand Shower
- Waterfall
- Tub Fuller Spout

EU 5501

- · SS Brushed
- Size 1500 x 220
- Five Way Diverter
- · Multi Body Massage Jets
- Single Liver Mixture (H/C)
- · Over Hand Shower
- Spout
- Waterfall
- · Hand Shower

EU 5533

- SS Shiny
- Size 1500 x 220
- · Five Way Diverter
- · Multi Body Massage Jets
- Single Liver Mixture (H/C)
- · Over Hand Shower
- Spout
- Waterfall
- · Hand Shower

EU 5631<sub>4</sub>

- · SS Brushed
- Size 1500 x 220
- · Five Way Diverter
- · Four Body Massage Jets
- Single Liver Mixture (H/C)
- · Over Hand Shower
- Spout and Waterfall
- Hand Shower
- · Blue tooth Music System