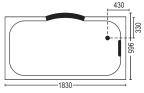

| S. No. | Capacity | Size (LxWxH) in MM                        |                                          | Compressor |
|--------|----------|-------------------------------------------|------------------------------------------|------------|
|        | (Ltrs.)  | Outer                                     | Inner                                    |            |
| 1      | 100      | 660mm x 508mm x 1372mm (26" x 20" x 54")  | 508mm x 356mm x 635mm (20" x 14" x 25")  | 0.50 ton   |
| 2.     | 150      | 762mm x 762mm x 1372mm (30" x 30" x 54")  | 610mm x 610mm x 635mm (24" x 24" x 25")  | 0.75 ton   |
| 3.     | 200      | 914mm x 711mm x 1372mm (36" x 28" x 54")  | 762mm x 559mm x 635mm (30" x 22" x 25")  | 0.75 ton   |
| 4.     | 250      | 914mm x 762mm x 1372mm (36" x 30" x 54")  | 762mm x 610mm x 635mm (30" x 24" x 25")  | 0.75 ton   |
| 5.     | 300      | 1016mm x 762mm x 1372mm (40" x 30" x 54") | 864mm x 610mm x 635mm (34" x 24" x 25")  | 1.00 ton   |
| 6.     | 400      | 1016mm x 914mm x 1372mm (40" x 36" x 54") | 864mm x 762mm x 635mm (34" x 30" x 25")  | 1.00 ton   |
| 7.     | 500      | 1219mm x 914mm x 1372mm (48" x 36" x 54") | 1067mm x 762mm x 635mm (42" x 30" x 25") | 2.00 ton   |