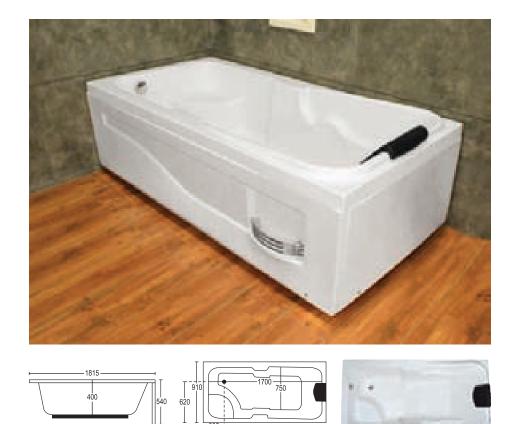

#### SEAGULL W

- Size 6' × 5', 6' x 4.6', 6' x 4'
- Acrylic Bath Tub Heavy Duty Standard Whirlpool
- · Whirlpool Pump 1.5 HP 12 Jets
- · Under Water LED Light 2 Pcs.
- Hot & Cold Mixing Valve with handhold Shower &
- · Waterfall Spout
- · Pop Up Waste
- · S.S Stand & Head Rest
- · Shampoo Stand
- Microcomputer Control Panel with Hi-Fi Speaker & FM Radio
- Teakwood Top with Water Proof Finish
   Optional
- Air Pump with 12 Air Jets
- · Online Heater

#### **SEAGULL**

- Size 6' × 5', 6' x 4.6', 6' x 4'
- Acrylic Bath Tub Heavy Duty Standard Whirlpool
- · Whirlpool Pump 1.5HP 8 Jets
- · Under Water LED Light 1 pc.
- Hot & Cold Mixing Valve with handhold Shower & Waterfall Spout
- · Pop Up Waste
- · Bathtub Pillow 2 Pcs.
- · S.S Stand
- Shampoo StandOptional
- · Air Pump with 12 Air Jets
- · Online Heater