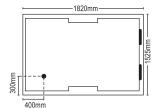

l









#### **FAMILY FUN**

- Size 6' × 6'
- Acrylic Bath Tub Heavy Duty Standard Whirlpool
- · Whirlpool Pump 1.5HP 8 Jets
- · Under Water LED Light
- Hot & Cold Mixing Valve with handhold Shower & Waterfall Spout
- · Pop Up Waste
- · Bathtub Pillow 4 Pcs.
- S.S StandOptional
- · Air Pump with 12 Air Jets
- · Online Heater











#### SEAGULL W

- Size 6' × 5', 6' x 4.6', 6' x 4'
- Acrylic Bath Tub Heavy Duty Standard Whirlpool
- · Whirlpool Pump 1.5 HP 12 Jets
- · Under Water LED Light 2 Pcs.
- Hot & Cold Mixing Valve with handhold Shower &
- · Waterfall Spout
- · Pop Up Waste
- · S.S Stand & Head Rest
- · Shampoo Stand
- Microcomputer Control Panel with Hi-Fi Speaker & FM Radio
- Teakwood Top with Water Proof Finish
   Optional
- Air Pump with 12 Air Jets
- · Online Heater









#### **SEAGULL**

- Size 6' × 5', 6' x 4.6', 6' x 4'
- Acrylic Bath Tub Heavy Duty Standard Whirlpool
- · Whirlpool Pump 1.5HP 8 Jets
- · Under Water LED Light 1 pc.
- Hot & Cold Mixing Valve with handhold Shower & Waterfall Spout
- · Pop Up Waste
- · Bathtub Pillow 2 Pcs.
- · S.S Stand
- Shampoo StandOptional
- · Air Pump with 12 Air Jets
- · Online Heater











#### **GRACE R**

- Size 6' × 4'3"
- Acrylic Bath Tub Heavy Duty Standard Whirlpool
- · Whirlpool Pump 1.5HP 10 Jets
- · Under Water LED Light
- Hot & Cold Mixing Valve with handhold Shower &
- · Waterfall Spout
- · Pop Up Waste
- · Bathtub Pillow 2 pcs
- · S.S Stand
- Shampoo StandOptional
- · Air Pump with 12 Air Jets
- · Online Heater



#### **GRACE L**

- Size 6' × 4'
- · Acrylic Bath Tub Heavy Duty
- \* Whirlpool Pu