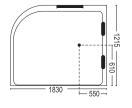

#### SALSA HOT SPA

- Size 88" x 88"
- · Acrylic Bath Tub Heavy Duty
- · Whirlpool Pump 2HP 2 Pcs.
- · Cartridge Filter with Pump 1 HP
- · Under Water Light
- · Mixing Valve
- · Whirlpool Jet Big 16 Pcs.
- . Whirlpool Spine Jet 20 Pcs.
- · Air Pressure Jet 12 Pcs.
- · Online Heater 3 KW
- · Pop Up Waste
- · Bathtub Pillow 4 Pcs.
- · Skirting (Optional)