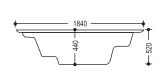

#### **ROUND SPA**

- Size 6' × 6'
- Acrylic Bath Tub Heavy Duty Standard Whirlpool
- · Whirlpool Pump 2HP 12 Jets
- Microcomputer Control Panel with Hi-Fi Speaker & FM Radio
- · Under Water Light 2 Pcs.
- · Hot & Cold Mixing Valve
- · with handhold Shower &
- · Waterfall Spout
- · Pop Up Waste
- · Bathtub Pillow 4 Pcs.
- S.S StandOptional
- · Air Pump with 12 Air Jets
- · Online Heater
- · Wood/Acrylic Panel