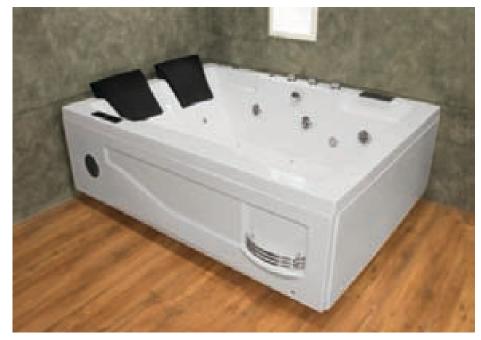

#### SALSA HOT SPA

- Size 88" x 88"
- · Acrylic Bath Tub Heavy Duty
- · Whirlpool Pump 2HP 2 Pcs.
- · Cartridge Filter with Pump 1 HP
- · Under Water Light
- · Mixing Valve
- · Whirlpool Jet Big 16 Pcs.
- . Whirlpool Spine Jet 20 Pcs.
- · Air Pressure Jet 12 Pcs.
- · Online Heater 3 KW
- · Pop Up Waste
- · Bathtub Pillow 4 Pcs.
- · Skirting (Optional)

#### SALSA-SMALL HOT SPA

- Size 6' x 6'
- · Acrylic Bath Tub Heavy Duty
- · Whirlpool Pump 2HP 2 Pcs.
- · Cartridge Filter with Pump 1 HP
- · Air Pump
- · Under Water Light 4 Pcs.
- · Hi-Fi speaker
- · FM Radio
- · Microcomputer Control Panel
- · Mixing Valve
- · Whirlpool Jet Big 16 Pcs.
- . Whirlpool Spine Jet 20 Pcs.
- · Air Pressure Jet 12 Pcs.
- · Ozone Disinfection
- · Temperature Detector
- · Online Heater 3 KW
- · Pop Up Waste
- · Bathtub Pillow 4 Pcs.
- · Skirting (Optional)