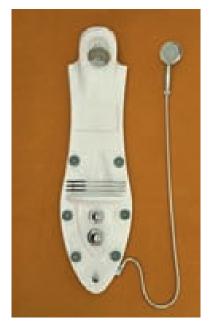

#### EU 002

- · PMMA Acrylic Shower Panel
- Size 64" x 11" (1625 x 280)
- · Four Way Diverter
- · Six Body Massage Jets
- Single Liver Mixture (H/C)
- Over Head Shower
- · Hand Shower
- Tub Fuller Spout

#### **EU 006**

- PMMA Acrylic Shower Panel
- Size 50" x 14" (1270 x 356)
- Four Way Diverter
- · Six Body Massage Jets
- Single Liver Mixture (H/C)
- · Over Head Shower
- · Hand Shower
- Tub Fuller Spout

#### **EU 004**

- · PMMA Acrylic Shower Panel
- Size 60" x 10" (1525 x 254)
- · Four Way Diverter
- · Six Body Massage Jets
- Single Liver Mixture (H/C)
- Over Head Shower
- · Hand Shower
- Tub Fuller Spout

#### **EU 007**

- · PMMA Acrylic Shower Panel
- Size 57" x 12" (1448 x 304)
- Four Way Diverter
- · Six Body Massage Jets
- · Single Liver Mixture (H/C)
- Over Head Shower
- · Hand Shower
- · Tub Fuller Spout

#### EU 005

- · PMMA Acrylic Shower Panel
- Size 54" x 12" (1370 x 304)
- · Four Way Diverter
- · Six Body Massage Jets
- Single Liver Mixture (H/C)
- Over Head Shower
- · Hand Shower
- · Tub Fuller Spout