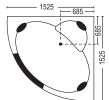

#### **ROUND SPA**

- Size 6' × 6'
- Acrylic Bath Tub Heavy Duty Standard Whirlpool
- · Whirlpool Pump 2HP 12 Jets
- Microcomputer Control Panel with Hi-Fi Speaker & FM Radio
- · Under Water Light 2 Pcs.
- · Hot & Cold Mixing Valve
- · with handhold Shower &
- · Waterfall Spout
- · Pop Up Waste
- · Bathtub Pillow 4 Pcs.
- S.S StandOptional
- · Air Pump with 12 Air Jets
- · Online Heater
- · Wood/Acrylic Panel