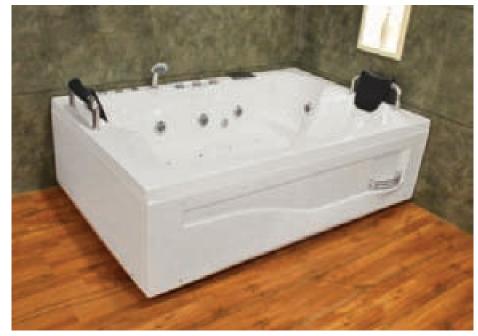

#### SALSA HOT SPA

- Size 88" x 88"
- · Acrylic Bath Tub Heavy Duty
- · Whirlpool Pump 2HP 2 Pcs.
- · Cartridge Filter with Pump 1 HP
- · Under Water Light
- · Mixing Valve
- · Whirlpool Jet Big 16 Pcs.
- . Whirlpool Spine Jet 20 Pcs.
- · Air Pressure Jet 12 Pcs.
- · Online Heater 3 KW
- · Pop Up Waste
- · Bathtub Pillow 4 Pcs.
- · Skirting (Optional)