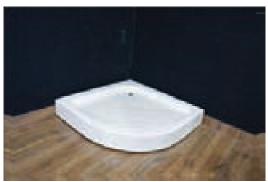

### **SHOWER TRAYS**

| Trendy (Square)                      | 30x30 |
|--------------------------------------|-------|
| Trendy Deluxe (Semi Circle & Square) | 39x39 |
| Trendy II (Square)                   | 36x36 |
| Trendy III (Square)                  | 42x42 |
| Trendy IV (Square)                   | 48x48 |
| Trendy V (Rectangular)               | 36x48 |
| Logica (Rectangular)                 | 60x36 |
| Logica II (Rectangular)              | 66x36 |
| Logica III (Rectangular)             | 72x36 |
| Logica IV (Rectangular)              | 72x42 |
| Spectra (Pentagonal)                 | 42x42 |
| Claro (Semi-Circular)                | 42x42 |