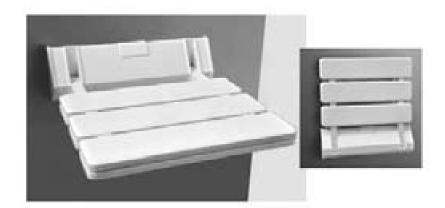

# Steam & Shower Folding BENCHES

Size (in mm) : 330 x 330 (13" x 13") Load Capacity : 110 kgs

#### D-5

Size (in mm) :  $395 \times 305 (15.5" \times 12")$ Load Capacity : 150 kgs

#### **D-3**

Size (in mm): 500 x 280 (20" x 11") Load Capacity: 150 kgs