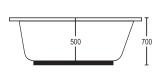

### CLASSIC

- Size 5' Round
- · Acrylic Bath Tub Heavy Duty
- Pop Up Waste
- · Free Standing