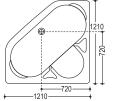

#### **ROUND SPA**

- Size 6' × 6'
- Acrylic Bath Tub Heavy Duty Standard Whirlpool
- · Whirlpool Pump 2HP 12 Jets
- Microcomputer Control Panel with Hi-Fi Speaker & FM Radio
- · Under Water Light 2 Pcs.
- · Hot & Cold Mixing Valve
- · with handhold Shower &
- · Waterfall Spout
- · Pop Up Waste
- · Bathtub Pillow 4 Pcs.
- S.S StandOptional
- · Air Pump with 12 Air Jets
- · Online Heater
- · Wood/Acrylic Panel