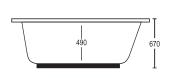

Light
- Hot & Cold Mixing Valve with handhold Shower &
- . Waterfall Spout Pop Up Waste
- · S.S Stand
- · Head Rest

#### **Optional**

- · Air Pump with 12 Air Jets
- · Online Heater









### TURBO \_

- Size 4'6" x 4'6"
- Acrylic Bath Tub Heavy Duty Standard Whirlpool
- · Whirlpool Pump 1HP 6 Jets
- · Under Water LED Light
- Hot & Cold Mixing Valve with handhold Shower & Waterfall Spout
- · Pop Up Waste
- · S.S Stand

- · Air Pump with 12 Air Jets
- · Online Heater











#### **GIVO**

- Size 4'6" x4'6"
- Acrylic Bath Tub Heavy Duty Standard Whirlpool
- · Whirlpool Pump 1.5HP 8 Jets
- · Under Water LED Light
- Hot & Cold Mixing Valve with handhold Shower & Waterfall Spout
- · Pop Up Waste
- · Bathtub Pillow
- S.S Stand Optional
- · Air Pump with 12 Air Jets
- · Online Heater









### **VIVA**

- Size 4'
- Acrylic Bath Tub Heavy Duty Standard Whirlpool
- · Whirlpool Pump 1HP 6 Jets
- · Under Water LED Light
- Hot & Cold Mixing Valve with handhold Shower & Waterfall Spout
- · Pop Up Waste
- · S.S Stand

- · Air Pump with 12 Air Jets
- · Online Heater











#### **MADERIA**

- · Size 6' Round
- Acrylic Bath Tub Heavy Duty Standard Whirlpool
- · Whirlpool Pump 1.5HP 10 Jets
- · Under Water LED Light
- Hot & Cold Mixing Valve with handhold Shower & Waterfall Spout
- · Pop Up Waste
- $\boldsymbol{\cdot} \, \text{S.S Stand}$

#### **Optional**

· Online Heater









#### **OCEAN**

- Size 5' Round
- Acrylic Bath Tub Heavy Duty Standard Whirlpool
- · Whirlpool Pump 1HP 8 Jets
- Under Water LED Light
- Hot & Cold Mixing Valve with handhold Shower & Waterfall S