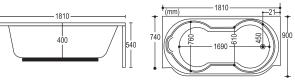

#### **ROUND SPA**

- Size 6' × 6'
- Acrylic Bath Tub Heavy Duty Standard Whirlpool
- · Whirlpool Pump 2HP 12 Jets
- Microcomputer Control Panel with Hi-Fi Speaker & FM Radio
- · Under Water Light 2 Pcs.
- · Hot & Cold Mixing Valve
- · with handhold Shower &
- · Waterfall Spout
- · Pop Up Waste
- · Bathtub Pillow 4 Pcs.
- S.S StandOptional
- · Air Pump with 12 Air Jets
- · Online Heater
- · Wood/Acrylic Panel

#### **FAMILY FUN**

- Size 6' × 6'
- Acrylic Bath Tub Heavy Duty Standard Whirlpool
- · Whirlpool Pump 1.5HP 8 Jets
- · Under Water LED Light
- Hot & Cold Mixing Valve with handhold Shower & Waterfall Spout
- · Pop Up Waste
- · Bathtub Pillow 4 Pcs.
- S.S StandOptional
- · Air Pump with 12 Air Jets
- · Online Heater