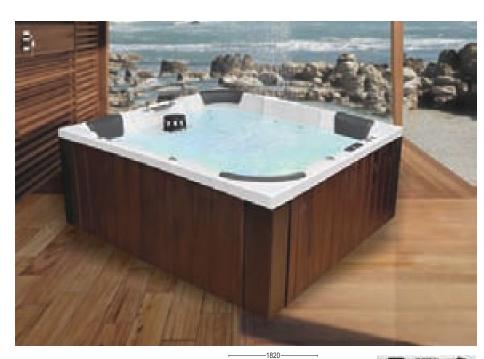

#### SALSA HOT SPA

- Size 88" x 88"
- · Acrylic Bath Tub Heavy Duty
- · Whirlpool Pump 2HP 2 Pcs.
- · Cartridge Filter with Pump 1 HP
- · Under Water Light
- · Mixing Valve
- · Whirlpool Jet Big 16 Pcs.
- . Whirlpool Spine Jet 20 Pcs.
- · Air Pressure Jet 12 Pcs.
- · Online Heater 3 KW
- · Pop Up Waste
- · Bathtub Pillow 4 Pcs.
- · Skirting (Optional)