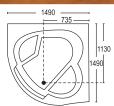

#### **ROUND SPA**

- Size 6' × 6'
- Acrylic Bath Tub Heavy Duty Standard Whirlpool
- · Whirlpool Pump 2HP 12 Jets
- Microcomputer Control Panel with Hi-Fi Speaker & FM Radio
- · Under Water Light 2 Pcs.
- · Hot & Cold Mixing Valve
- · with handhold Shower &
- · Waterfall Spout
- · Pop Up Waste
- · Bathtub Pillow 4 Pcs.
- S.S StandOptional
- · Air Pump with 12 Air Jets
- · Online Heater
- · Wood/Acrylic Panel