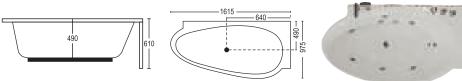

#### **MADERIA**

- · Size 6' Round
- Acrylic Bath Tub Heavy Duty Standard Whirlpool
- · Whirlpool Pump 1.5HP 10 Jets
- · Under Water LED Light
- Hot & Cold Mixing Valve with handhold Shower & Waterfall Spout
- · Pop Up Waste
- $\boldsymbol{\cdot} \, \text{S.S Stand}$

#### **Optional**

· Online Heater