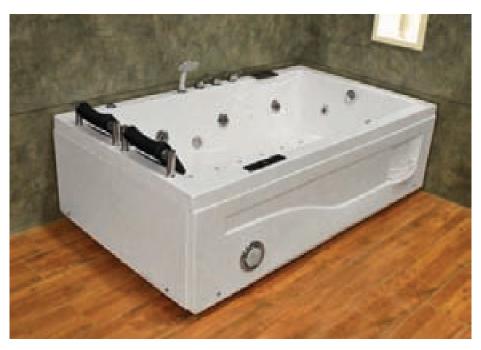

#### SALSA HOT SPA

- Size 88" x 88"
- · Acrylic Bath Tub Heavy Duty
- · Whirlpool Pump 2HP 2 Pcs.
- · Cartridge Filter with Pump 1 HP
- · Under Water Light
- · Mixing Valve
- · Whirlpool Jet Big 16 Pcs.
- . Whirlpool Spine Jet 20 Pcs.
- · Air Pressure Jet 12 Pcs.
- · Online Heater 3 KW
- · Pop Up Waste
- · Bathtub Pillow 4 Pcs.
- · Skirting (Optional)