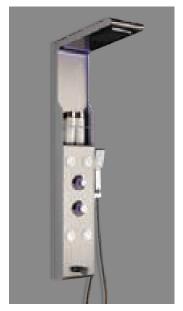

#### EU 5532

- SS Brushed
- Size 1500 x 220
- Five Way Diverter
- · Two Body Massage Jets
- Single Liver Mixture (H/C)
- · Over Hand Shower
- · Spout and Waterfall
- · Hand Shower

### **SHOWER PANEL**

EU 5503

- · SS Brushed + White
- Size 1300 x 210
- · Five Way Diverter
- · Thermostatic Mixer with LED Lights
- · Four Body Massage Jets
- Single Liver Mixture (H/C)
- · Over Head Shower
- · Hand Shower
- · Tub Fuller Spout

EU 5501

- · SS Shiny
- Size 1500 x 220
- · Five Way Diverter
- · Multi Body Massage Jets
- Single Liver Mixture (H/C)
- · Over Hand Shower
- Spout
- Waterfall
- · Hand Shower

EU 5539

- · SS Shiny
- Size 1500 x 220
- · Five Way Diverter
- · Thermostatic Mixer with LED Lights
- · Multi Body Massage Jets
- · Over Head Shower
- · Spout, Hand Shower
- Waterfall
- Tub Fuller Spout

EU 5501

- · SS Brushed
- Size 1500 x 220
- Five Way Diverter
- · Multi Body Massage Jets
- Single Liver Mixture (H/C)
- · Over Hand Shower
- Spout
- Waterfall
- · Hand Shower

EU 5533

- SS Shiny
- Size 1500 x 220
- · Five Way Diverter
- · Multi Body Massage Jets
- Single Liver Mixture (H/C)
- · Over Hand Shower
- Spout
- Waterfall
- · Hand Shower

EU 5631<sub>4</sub>

- · SS Brushed
- Size 1500 x 220
- · Five Way Diverter
- · Four Body Massage Jets
- Single Liver Mixture (H/C)
- · Over Hand Shower
- Spout and Waterfall
- Hand Shower
- · Blue tooth Music System