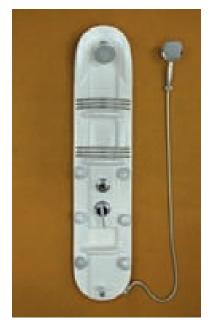

#### EU 002

- · PMMA Acrylic Shower Panel
- Size 64" x 11" (1625 x 280)
- · Four Way Diverter
- · Six Body Massage Jets
- Single Liver Mixture (H/C)
- Over Head Shower
- · Hand Shower
- Tub Fuller Spout

#### **EU 006**

- PMMA Acrylic Shower Panel
- Size 50" x 14" (1270 x 356)
- Four Way Diverter
- · Six Body Massage Jets
- Single Liver Mixture (H/C)
- · Over Head Shower
- · Hand Shower
- Tub Fuller Spout

#### **EU 004**

- · PMMA Acrylic Shower Panel
- Size 60" x 10" (1525 x 254)
- · Four Way Diverter
- · Six Body Massage Jets
- Single Liver Mixture (H/C)
- Over Head Shower
- · Hand Shower
- Tub Fuller Spout

#### **EU 007**

- · PMMA Acrylic Shower Panel
- Size 57" x 12" (1448 x 304)
- Four Way Diverter
- · Six Body Massage Jets
- · Single Liver Mixture (H/C)
- Over Head Shower
- · Hand Shower
- · Tub Fuller Spout

#### EU 005

- · PMMA Acrylic Shower Panel
- Size 54" x 12" (1370 x 304)
- · Four Way Diverter
- · Six Body Massage Jets
- Single Liver Mixture (H/C)
- Over Head Shower
- · Hand Shower
- · Tub Fuller Spout