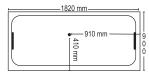

#### SALSA HOT SPA

- Size 88" x 88"
- · Acrylic Bath Tub Heavy Duty
- · Whirlpool Pump 2HP 2 Pcs.
- · Cartridge Filter with Pump 1 HP
- · Under Water Light
- · Mixing Valve
- · Whirlpool Jet Big 16 Pcs.
- . Whirlpool Spine Jet 20 Pcs.
- · Air Pressure Jet 12 Pcs.
- · Online Heater 3 KW
- · Pop Up Waste
- · Bathtub Pillow 4 Pcs.
- · Skirting (Optional)

#### SALSA-SMALL HOT SPA

- Size 6' x 6'
- · Acrylic Bath Tub Heavy Duty
- · Whirlpool Pump 2HP 2 Pcs.
- · Cartridge Filter with Pump 1 HP
- · Air Pump
- · Under Water Light 4 Pcs.
- · Hi-Fi speaker
- · FM Radio
- · Microcomputer Control Panel
- · Mixing Valve
- · Whirlpool Jet Big 16 Pcs.
- . Whirlpool Spine Jet 20 Pcs.
- · Air Pressure Jet 12 Pcs.
- · Ozone Disinfection
- · Temperature Detector
- · Online Heater 3 KW
- · Pop Up Waste
- · Bathtub Pillow 4 Pcs.
- · Skirting (Optional)