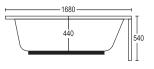

#### **DEEP**

- Size 6' × 3'
- Acrylic Bath Tub Heavy Duty Standard Whirlpool
- · Whirlpool Pump 1HP 8 Jets
- Under Water LED Light
- Hot & Cold Mixing Valve with handhold Shower & Waterfall Spout
- · Pop Up Waste
- · S.S Stand
- · Head Rest