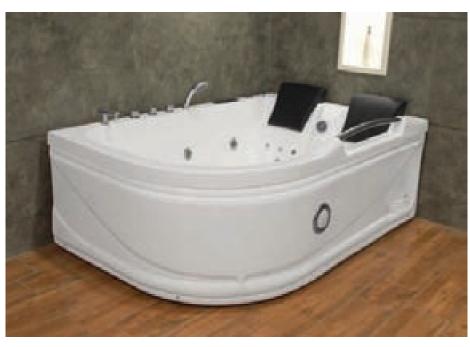

#### SALSA HOT SPA

- Size 88" x 88"
- · Acrylic Bath Tub Heavy Duty
- · Whirlpool Pump 2HP 2 Pcs.
- · Cartridge Filter with Pump 1 HP
- · Under Water Light
- · Mixing Valve
- · Whirlpool Jet Big 16 Pcs.
- . Whirlpool Spine Jet 20 Pcs.
- · Air Pressure Jet 12 Pcs.
- · Online Heater 3 KW
- · Pop Up Waste
- · Bathtub Pillow 4 Pcs.
- · Skirting (Optional)