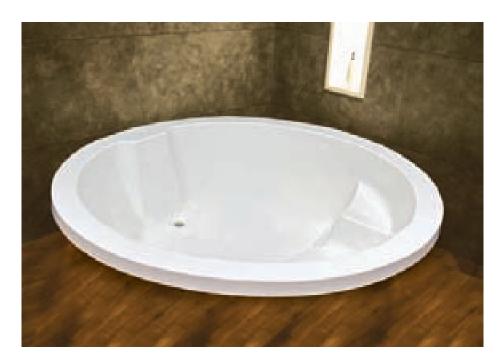

#### **MADERIA**

- · Size 6' Round
- Acrylic Bath Tub Heavy Duty Standard Whirlpool
- · Whirlpool Pump 1.5HP 10 Jets
- · Under Water LED Light
- Hot & Cold Mixing Valve with handhold Shower & Waterfall Spout
- · Pop Up Waste
- $\boldsymbol{\cdot} \, \text{S.S Stand}$

#### **Optional**

· Online Heater