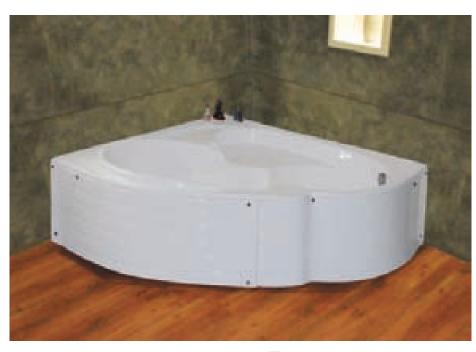

#### **ROUND SPA**

- Size 6' × 6'
- Acrylic Bath Tub Heavy Duty Standard Whirlpool
- · Whirlpool Pump 2HP 12 Jets
- Microcomputer Control Panel with Hi-Fi Speaker & FM Radio
- · Under Water Light 2 Pcs.
- · Hot & Cold Mixing Valve
- · with handhold Shower &
- · Waterfall Spout
- · Pop Up Waste
- · Bathtub Pillow 4 Pcs.
- S.S StandOptional
- · Air Pump with 12 Air Jets
- · Online Heater
- · Wood/Acrylic Panel