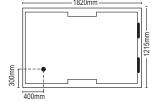

5', 6' x 4.6', 6' x 4'
- Acrylic Bath Tub Heavy Duty Standard Whirlpool
- · Whirlpool Pump 1.5 HP 12 Jets
- · Under Water LED Light 2 Pcs.
- Hot & Cold Mixing Valve with handhold Shower &
- · Waterfall Spout
- · Pop Up Waste
- · S.S Stand & Head Rest
- · Shampoo Stand
- Microcomputer Control Panel with Hi-Fi Speaker & FM Radio
- Teakwood Top with Water Proof Finish
   Optional
- Air Pump with 12 Air Jets
- · Online Heater









#### **SEAGULL**

- Size 6' × 5', 6' x 4.6', 6' x 4'
- Acrylic Bath Tub Heavy Duty Standard Whirlpool
- · Whirlpool Pump 1.5HP 8 Jets
- · Under Water LED Light 1 pc.
- Hot & Cold Mixing Valve with handhold Shower & Waterfall Spout
- · Pop Up Waste
- · Bathtub Pillow 2 Pcs.
- · S.S Stand
- Shampoo StandOptional
- · Air Pump with 12 Air Jets
- · Online Heater











#### **GRACE R**

- Size 6' × 4'3"
- Acrylic Bath Tub Heavy Duty Standard Whirlpool
- · Whirlpool Pump 1.5HP 10 Jets
- · Under Water LED Light
- Hot & Cold Mixing Valve with handhold Shower &
- · Waterfall Spout
- · Pop Up Waste
- · Bathtub Pillow 2 pcs
- · S.S Stand
- Shampoo StandOptional
- · Air Pump with 12 Air Jets
- · Online Heater



#### **GRACE L**

- Size 6' × 4'
- · Acrylic Bath Tub Heavy Duty
- \* Whirlpool Pump 1.5HP 10 Jets Standard Whirlpool
- · Under Water LED Light
- Hot & Cold Mixing Valve with handhold Shower &
- · Waterfall Spout
- · Pop Up Waste
- · Bathtub Pillow 2 pcs
- · S.S Stand
- Shampoo StandOptional
- · Air Pump with 12 Air Jets
- · Online Heater











#### OSCAR \_

- Size 6' × 4'
- Acrylic Bath Tub Heavy Duty
   Standard Whirlpool
- · Whirlpool Pum