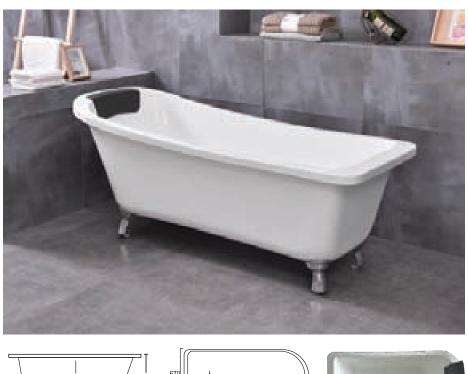

#### EGG CLASSIC

- Size 5'7" x 2'6" x 20"
- · Acrylic Bath Tub Heavy Duty
- · Pop Up Waste
- · Free Standing