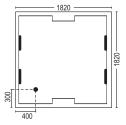

htub Pillow 4 Pcs.
- · Skirting (Optional)











#### **ROUND SPA**

- Size 6' × 6'
- Acrylic Bath Tub Heavy Duty Standard Whirlpool
- · Whirlpool Pump 2HP 12 Jets
- Microcomputer Control Panel with Hi-Fi Speaker & FM Radio
- · Under Water Light 2 Pcs.
- · Hot & Cold Mixing Valve
- · with handhold Shower &
- · Waterfall Spout
- · Pop Up Waste
- · Bathtub Pillow 4 Pcs.
- S.S StandOptional
- · Air Pump with 12 Air Jets
- · Online Heater
- · Wood/Acrylic Panel









#### **FAMILY FUN**

- Size 6' × 6'
- Acrylic Bath Tub Heavy Duty Standard Whirlpool
- · Whirlpool Pump 1.5HP 8 Jets
- · Under Water LED Light
- Hot & Cold Mixing Valve with handhold Shower & Waterfall Spout
- · Pop Up Waste
- · Bathtub Pillow 4 Pcs.
- S.S StandOptional
- · Air Pump with 12 Air Jets
- · Online Heater











#### SEAGULL W

- Size 6' × 5', 6' x 4.6', 6' x 4'
- Acrylic Bath Tub Heavy Duty Standard Whirlpool
- · Whirlpool Pump 1.5 HP 12 Jets
- · Under Water LED Light 2 Pcs.
- Hot & Cold Mixing Valve with handhold Shower &
- · Waterfall Spout
- · Pop Up Waste
- · S.S Stand & Head Rest
- · Shampoo Stand
- Microcomputer Control Panel with Hi-Fi Speaker & FM Radio
- Teakwood Top with Water Proof Finish
   Optional
- Air Pump with 12 Air Jets
- · Online Heater









#### **SEAGULL**

- Size 6' × 5', 6' x 4.6', 6' x 4'
- Acrylic Bath Tub Heavy Duty Standard Whirlpool
- · Whirlpool Pump 1.5HP 8 Jets
- · Under Water LED Light 1 pc.
- Hot & Cold Mixing Valve with handhold Shower & Waterfall Spout
- · Pop Up Waste
- · Bathtub Pillow 2 Pcs.
- · S.S Stand
- Shampoo StandOptional
- · Air Pump with 1