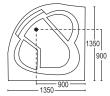

#### **ROUND SPA**

- Size 6' × 6'
- Acrylic Bath Tub Heavy Duty Standard Whirlpool
- · Whirlpool Pump 2HP 12 Jets
- Microcomputer Control Panel with Hi-Fi Speaker & FM Radio
- · Under Water Light 2 Pcs.
- · Hot & Cold Mixing Valve
- · with handhold Shower &
- · Waterfall Spout
- · Pop Up Waste
- · Bathtub Pillow 4 Pcs.
- S.S StandOptional
- · Air Pump with 12 Air Jets
- · Online Heater
- · Wood/Acrylic Panel