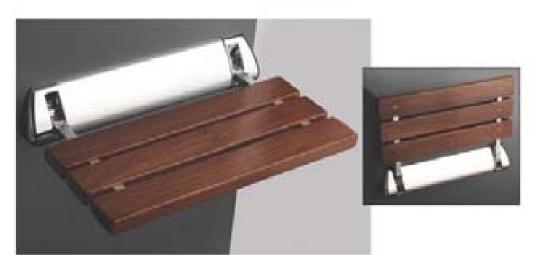

# Steam & Shower Folding BENCHES

Size (in mm) : 330 x 330 (13" x 13") Load Capacity : 110 kgs

#### D-5

Size (in mm) :  $395 \times 305 (15.5" \times 12")$ Load Capacity : 150 kgs

#### **D-3**

Size (in mm): 500 x 280 (20" x 11") Load Capacity: 150 kgs