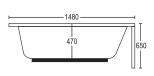

#### EU 002

- · PMMA Acrylic Shower Panel
- Size 64" x 11" (1625 x 280)
- · Four Way Diverter
- · Six Body Massage Jets
- Single Liver Mixture (H/C)
- Over Head Shower
- · Hand Shower
- Tub Fuller Spout

#### **EU 006**

- PMMA Acrylic Shower Panel
- Size 50" x 14" (1270 x 356)
- Four Way Diverter
- · Six Body Massage Jets
- Single Liver Mixture (H/C)
- · Over Head Shower
- · Hand Shower
- Tub Fuller Spout

#### **EU 004**

- · PMMA Acrylic Shower Panel
- Size 60" x 10" (1525 x 254)
- · Four Way Diverter
- · Six Body Massage Jets
- Single Liver Mixture (H/C)
- Over Head Shower
- · Hand Shower
- Tub Fuller Spout

#### **EU 007**

- · PMMA Acrylic Shower Panel
- Size 57" x 12" (1448 x 304)
- Four Way Diverter
- · Six Body Massage Jets
- · Single Liver Mixture (H/C)
- Over Head Shower
- · Hand Shower
- · Tub Fuller Spout

#### EU 005

- · PMMA Acrylic Shower Panel
- Size 54" x 12" (1370 x 304)
- · Four Way Diverter
- · Six Body Massage Jets
- Single Liver Mixture (H/C)
- Over Head Shower
- · Hand Shower
- · Tub Fuller Spout