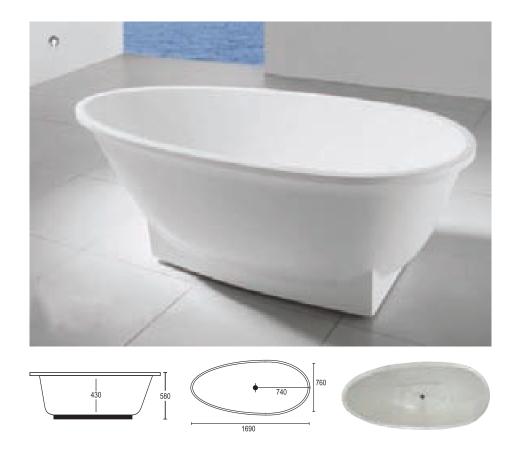

#### EGG CLASSIC

- Size 5'7" x 2'6" x 20"
- · Acrylic Bath Tub Heavy Duty
- · Pop Up Waste
- · Free Standing