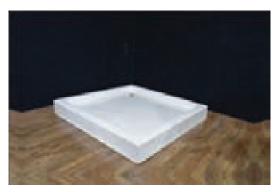

### **SHOWER TRAYS**

| Trendy (Square)                      | 30x30 |
|--------------------------------------|-------|
| Trendy Deluxe (Semi Circle & Square) | 39x39 |
| Trendy II (Square)                   | 36x36 |
| Trendy III (Square)                  | 42x42 |
| Trendy IV (Square)                   | 48x48 |
| Trendy V (Rectangular)               | 36x48 |
| Logica (Rectangular)                 | 60x36 |
| Logica II (Rectangular)              | 66x36 |
| Logica III (Rectangular)             | 72x36 |
| Logica IV (Rectangular)              | 72x42 |
| Spectra (Pentagonal)                 | 42x42 |
| Claro (Semi-Circular)                | 42x42 |