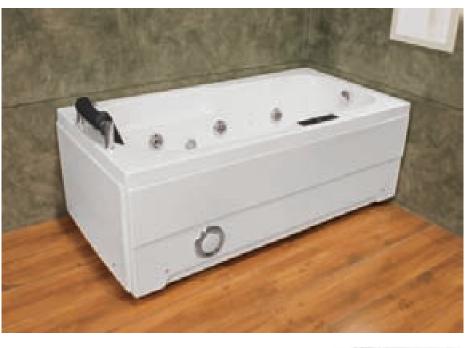

#### **ROUND SPA**

- Size 6' × 6'
- Acrylic Bath Tub Heavy Duty Standard Whirlpool
- · Whirlpool Pump 2HP 12 Jets
- Microcomputer Control Panel with Hi-Fi Speaker & FM Radio
- · Under Water Light 2 Pcs.
- · Hot & Cold Mixing Valve
- · with handhold Shower &
- · Waterfall Spout
- · Pop Up Waste
- · Bathtub Pillow 4 Pcs.
- S.S StandOptional
- · Air Pump with 12 Air Jets
- · Online Heater
- · Wood/Acrylic Panel

#### **FAMILY FUN**

- Size 6' × 6'
- Acrylic Bath Tub Heavy Duty Standard Whirlpool
- · Whirlpool Pump 1.5HP 8 Jets
- · Under Water LED Light
- Hot & Cold Mixing Valve with handhold Shower & Waterfall Spout
- · Pop Up Waste
- · Bathtub Pillow 4 Pcs.
- S.S StandOptional
- · Air Pump with 12 Air Jets
- · Online Heater