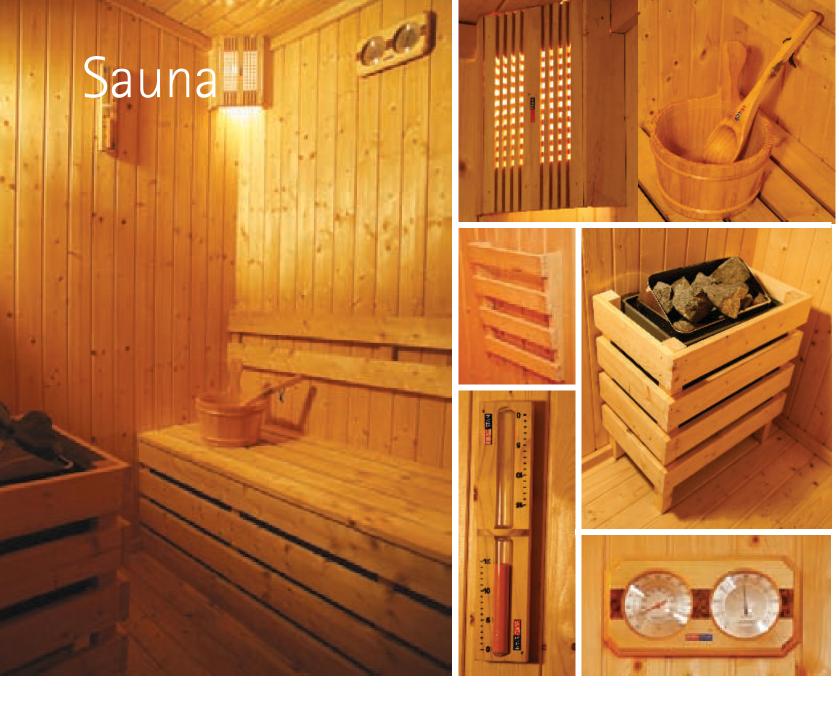

#### **SAUNA**

Restore your well-being and get the golden glow of health by creating your very health sanctuary in the privacy of your home. Sauna, the "Finish" way of relaxation is now at your disposal.

The concept of Sauna originated in Finland about 2000 yrs ago. Originally it was a pit dug into a slope. Over the years it transformed into a cabin with fire place.

The simple heat generation process has astounding benefits. The soft heat created has a gentle penetrating and moisturizing effect. Perspiration in a non-polluted and healthy atmosphere eliminates harmful toxins and metabolic wastes from the body, consequently improving body's metabolism. A retreat to this exclusive haven promotes physical and mental replenishment.