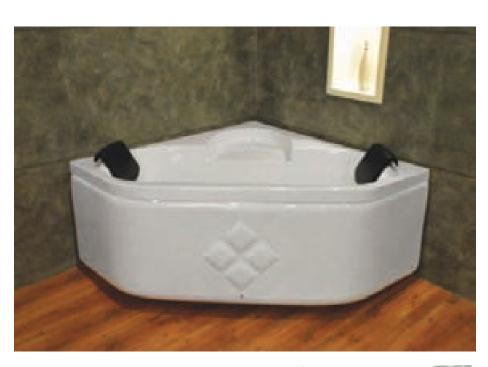

#### **ROUND SPA**

- Size 6' × 6'
- Acrylic Bath Tub Heavy Duty Standard Whirlpool
- · Whirlpool Pump 2HP 12 Jets
- Microcomputer Control Panel with Hi-Fi Speaker & FM Radio
- · Under Water Light 2 Pcs.
- · Hot & Cold Mixing Valve
- · with handhold Shower &
- · Waterfall Spout
- · Pop Up Waste
- · Bathtub Pillow 4 Pcs.
- S.S StandOptional
- · Air Pump with 12 Air Jets
- · Online Heater
- · Wood/Acrylic Panel