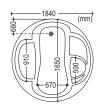

#### **ROUND SPA**

- Size 6' × 6'
- Acrylic Bath Tub Heavy Duty Standard Whirlpool
- · Whirlpool Pump 2HP 12 Jets
- Microcomputer Control Panel with Hi-Fi Speaker & FM Radio
- · Under Water Light 2 Pcs.
- · Hot & Cold Mixing Valve
- · with handhold Shower &
- · Waterfall Spout
- · Pop Up Waste
- · Bathtub Pillow 4 Pcs.
- S.S StandOptional
- · Air Pump with 12 Air Jets
- · Online Heater
- · Wood/Acrylic Panel