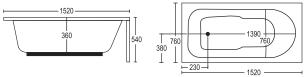

#### SEAGULL W

- Size 6' × 5', 6' x 4.6', 6' x 4'
- Acrylic Bath Tub Heavy Duty Standard Whirlpool
- · Whirlpool Pump 1.5 HP 12 Jets
- · Under Water LED Light 2 Pcs.
- Hot & Cold Mixing Valve with handhold Shower &
- · Waterfall Spout
- · Pop Up Waste
- · S.S Stand & Head Rest
- · Shampoo Stand
- Microcomputer Control Panel with Hi-Fi Speaker & FM Radio
- Teakwood Top with Water Proof Finish
   Optional
- Air Pump with 12 Air Jets
- · Online Heater

#### **SEAGULL**

- Size 6' × 5', 6' x 4.6', 6' x 4'
- Acrylic Bath Tub Heavy Duty Standard Whirlpool
- · Whirlpool Pump 1.5HP 8 Jets
- · Under Water LED Light 1 pc.
- Hot & Cold Mixing Valve with handhold Shower & Waterfall Spout
- · Pop Up Waste
- · Bathtub Pillow 2 Pcs.
- · S.S Stand
- Shampoo StandOptional
- · Air Pump with 12 Air Jets
- · Online Heater