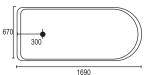

#### EGG CLASSIC

- Size 5'7" x 2'6" x 20"
- · Acrylic Bath Tub Heavy Duty
- · Pop Up Waste
- · Free Standing