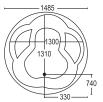

#### **ROUND SPA**

- Size 6' × 6'
- Acrylic Bath Tub Heavy Duty Standard Whirlpool
- · Whirlpool Pump 2HP 12 Jets
- Microcomputer Control Panel with Hi-Fi Speaker & FM Radio
- · Under Water Light 2 Pcs.
- · Hot & Cold Mixing Valve
- · with handhold Shower &
- · Waterfall Spout
- · Pop Up Waste
- · Bathtub Pillow 4 Pcs.
- S.S StandOptional
- · Air Pump with 12 Air Jets
- · Online Heater
- · Wood/Acrylic Panel