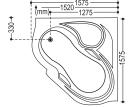

#### **ROUND SPA**

- Size 6' × 6'
- Acrylic Bath Tub Heavy Duty Standard Whirlpool
- · Whirlpool Pump 2HP 12 Jets
- Microcomputer Control Panel with Hi-Fi Speaker & FM Radio
- · Under Water Light 2 Pcs.
- · Hot & Cold Mixing Valve
- · with handhold Shower &
- · Waterfall Spout
- · Pop Up Waste
- · Bathtub Pillow 4 Pcs.
- S.S StandOptional
- · Air Pump with 12 Air Jets
- · Online Heater
- · Wood/Acrylic Panel