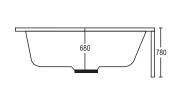

#### SALSA HOT SPA

- Size 88" x 88"
- · Acrylic Bath Tub Heavy Duty
- · Whirlpool Pump 2HP 2 Pcs.
- · Cartridge Filter with Pump 1 HP
- · Under Water Light
- · Mixing Valve
- · Whirlpool Jet Big 16 Pcs.
- . Whirlpool Spine Jet 20 Pcs.
- · Air Pressure Jet 12 Pcs.
- · Online Heater 3 KW
- · Pop Up Waste
- · Bathtub Pillow 4 Pcs.
- · Skirting (Optional)