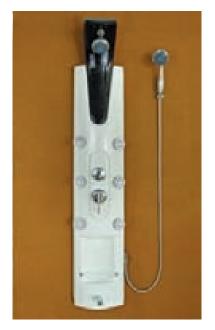

#### EU 5532

- SS Brushed
- Size 1500 x 220
- Five Way Diverter
- · Two Body Massage Jets
- Single Liver Mixture (H/C)
- · Over Hand Shower
- · Spout and Waterfall
- · Hand Shower

### **SHOWER PANEL**

EU 5503

- · SS Brushed + White
- Size 1300 x 210
- · Five Way Diverter
- · Thermostatic Mixer with LED Lights
- · Four Body Massage Jets
- Single Liver Mixture (H/C)
- · Over Head Shower
- · Hand Shower
- · Tub Fuller Spout

EU 5501

- · SS Shiny
- Size 1500 x 220
- · Five Way Diverter
- · Multi Body Massage Jets
- Single Liver Mixture (H/C)
- · Over Hand Shower
- Spout
- Waterfall
- · Hand Shower

EU 5539

- · SS Shiny
- Size 1500 x 220
- · Five Way Diverter
- · Thermostatic Mixer with LED Lights
- · Multi Body Massage Jets
- · Over Head Shower
- · Spout, Hand Shower
- Waterfall
- Tub Fuller Spout

EU 5501

- · SS Brushed
- Size 1500 x 220
- Five Way Diverter
- · Multi Body Massage Jets
- Single Liver Mixture (H/C)
- · Over Hand Shower
- Spout
- Waterfall
- · Hand Shower

EU 5533

- SS Shiny
- Size 1500 x 220
- · Five Way Diverter
- · Multi Body Massage Jets
- Single Liver Mixture (H/C)
- · Over Hand Shower
- Spout
- Waterfall
- · Hand Shower

EU 5631<sub>4</sub>

- · SS Brushed
- Size 1500 x 220
- · Five Way Diverter
- · Four Body Massage Jets
- Single Liver Mixture (H/C)
- · Over Hand Shower
- Spout and Waterfall
- Hand Shower
- · Blue tooth Music System