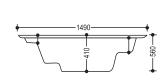

#### **ROUND SPA**

- Size 6' × 6'
- Acrylic Bath Tub Heavy Duty Standard Whirlpool
- · Whirlpool Pump 2HP 12 Jets
- Microcomputer Control Panel with Hi-Fi Speaker & FM Radio
- · Under Water Light 2 Pcs.
- · Hot & Cold Mixing Valve
- · with handhold Shower &
- · Waterfall Spout
- · Pop Up Waste
- · Bathtub Pillow 4 Pcs.
- S.S StandOptional
- · Air Pump with 12 Air Jets
- · Online Heater
- · Wood/Acrylic Panel