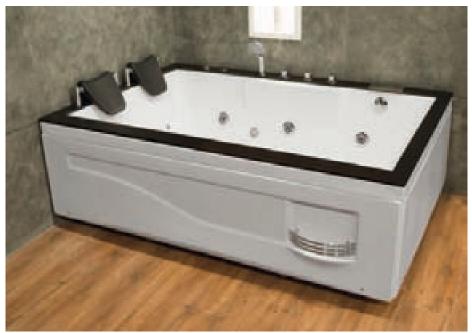

#### SALSA HOT SPA

- Size 88" x 88"
- · Acrylic Bath Tub Heavy Duty
- · Whirlpool Pump 2HP 2 Pcs.
- · Cartridge Filter with Pump 1 HP
- · Under Water Light
- · Mixing Valve
- · Whirlpool Jet Big 16 Pcs.
- . Whirlpool Spine Jet 20 Pcs.
- · Air Pressure Jet 12 Pcs.
- · Online Heater 3 KW
- · Pop Up Waste
- · Bathtub Pillow 4 Pcs.
- · Skirting (Optional)

#### SALSA-SMALL HOT SPA

- Size 6' x 6'
- · Acrylic Bath Tub Heavy Duty
- · Whirlpool Pump 2HP 2 Pcs.
- · Cartridge Filter with Pump 1 HP
- · Air Pump
- · Under Water Light 4 Pcs.
- · Hi-Fi speaker
- · FM Radio
- · Microcomputer Control Panel
- · Mixing Valve
- · Whirlpool Jet Big 16 Pcs.
- . Whirlpool Spine Jet 20 Pcs.
- · Air Pressure Jet 12 Pcs.
- · Ozone Disinfection
- · Temperature Detector
- · Online Heater 3 KW
- · Pop Up Waste
- · Bathtub Pillow 4 Pcs.
- · Skirting (Optional)