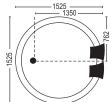

#### **MADERIA**

- · Size 6' Round
- Acrylic Bath Tub Heavy Duty Standard Whirlpool
- · Whirlpool Pump 1.5HP 10 Jets
- · Under Water LED Light
- Hot & Cold Mixing Valve with handhold Shower & Waterfall Spout
- · Pop Up Waste
- $\boldsymbol{\cdot} \, \text{S.S Stand}$