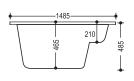

#### **ROUND SPA**

- Size 6' × 6'
- Acrylic Bath Tub Heavy Duty Standard Whirlpool
- · Whirlpool Pump 2HP 12 Jets
- Microcomputer Control Panel with Hi-Fi Speaker & FM Radio
- · Under Water Light 2 Pcs.
- · Hot & Cold Mixing Valve
- · with handhold Shower &
- · Waterfall Spout
- · Pop Up Waste
- · Bathtub Pillow 4 Pcs.
- S.S StandOptional
- · Air Pump with 12 Air Jets
- · Online Heater
- · Wood/Acrylic Panel