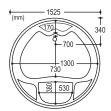

#### **MADERIA**

- · Size 6' Round
- Acrylic Bath Tub Heavy Duty Standard Whirlpool
- · Whirlpool Pump 1.5HP 10 Jets
- · Under Water LED Light
- Hot & Cold Mixing Valve with handhold Shower & Waterfall Spout
- · Pop Up Waste
- $\boldsymbol{\cdot} \, \text{S.S Stand}$

#### **Optional**

· Online Heater