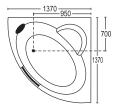

#### **ROUND SPA**

- Size 6' × 6'
- Acrylic Bath Tub Heavy Duty Standard Whirlpool
- · Whirlpool Pump 2HP 12 Jets
- Microcomputer Control Panel with Hi-Fi Speaker & FM Radio
- · Under Water Light 2 Pcs.
- · Hot & Cold Mixing Valve
- · with handhold Shower &
- · Waterfall Spout
- · Pop Up Waste
- · Bathtub Pillow 4 Pcs.
- S.S StandOptional
- · Air Pump with 12 Air Jets
- · Online Heater
- · Wood/Acrylic Panel

#### **FAMILY FUN**

- Size 6' × 6'
- Acrylic Bath Tub Heavy Duty Standard Whirlpool
- · Whirlpool Pump 1.5HP 8 Jets
- · Under Water LED Light
- Hot & Cold Mixing Valve with handhold Shower & Waterfall Spout
- · Pop Up Waste
- · Bathtub Pillow 4 Pcs.
- S.S StandOptional
- · Air Pump with 12 Air Jets
- · Online Heater