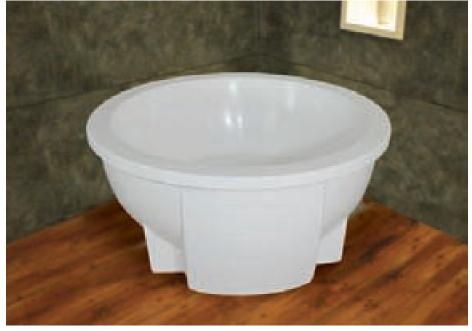

#### **MADERIA**

- · Size 6' Round
- Acrylic Bath Tub Heavy Duty Standard Whirlpool
- · Whirlpool Pump 1.5HP 10 Jets
- · Under Water LED Light
- Hot & Cold Mixing Valve with handhold Shower & Waterfall Spout
- · Pop Up Waste
- $\boldsymbol{\cdot} \, \text{S.S Stand}$