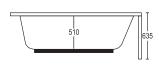

#### SALSA HOT SPA

- Size 88" x 88"
- · Acrylic Bath Tub Heavy Duty
- · Whirlpool Pump 2HP 2 Pcs.
- · Cartridge Filter with Pump 1 HP
- · Under Water Light
- · Mixing Valve
- · Whirlpool Jet Big 16 Pcs.
- . Whirlpool Spine Jet 20 Pcs.
- · Air Pressure Jet 12 Pcs.
- · Online Heater 3 KW
- · Pop Up Waste
- · Bathtub Pillow 4 Pcs.
- · Skirting (Optional)

#### SALSA-SMALL HOT SPA

- Size 6' x 6'
- · Acrylic Bath Tub Heavy Duty
- · Whirlpool Pump 2HP 2 Pcs.
- · Cartridge Filter with Pump 1 HP
- · Air Pump
- · Under Water Light 4 Pcs.
- · Hi-Fi speaker
- · FM Radio
- · Microcomputer Control Panel
- · Mixing Valve
- · Whirlpool Jet Big 16 Pcs.
- . Whirlpool Spine Jet 20 Pcs.
- · Air Pressure Jet 12 Pcs.
- · Ozone Disinfection
- · Temperature Detector
- · Online Heater 3 KW
- · Pop Up Waste
- · Bathtub Pillow 4 Pcs.
- · Skirting (Optional)