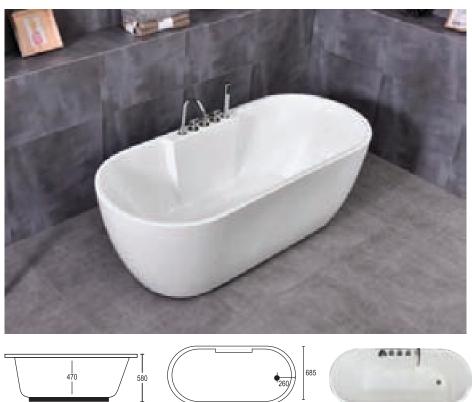

### **CLASSY DELUXE**

- Size 5'6" x 2'3"
- · Acrylic Bath Tub Heavy Duty
- · Pop Up Waste
- Hot & Cold Mixing Value
- Spout
- · Hand Shower
- · Free Standing