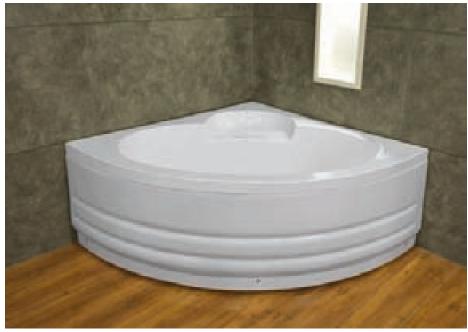

#### **ROUND SPA**

- Size 6' × 6'
- Acrylic Bath Tub Heavy Duty Standard Whirlpool
- · Whirlpool Pump 2HP 12 Jets
- Microcomputer Control Panel with Hi-Fi Speaker & FM Radio
- · Under Water Light 2 Pcs.
- · Hot & Cold Mixing Valve
- · with handhold Shower &
- · Waterfall Spout
- · Pop Up Waste
- · Bathtub Pillow 4 Pcs.
- S.S StandOptional
- · Air Pump with 12 Air Jets
- · Online Heater
- · Wood/Acrylic Panel