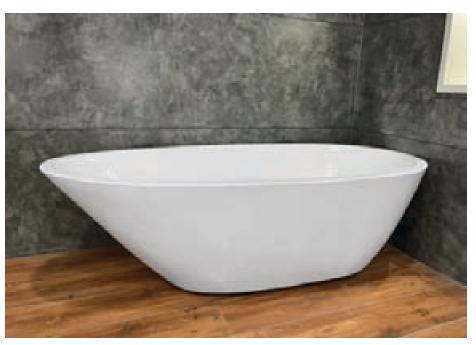

### CLASSIC

- Size 5' Round
- · Acrylic Bath Tub Heavy Duty
- Pop Up Waste
- · Free Standing

#### **EGG CLASSY**

- Size 5'6" x 2'6"
- · Acrylic Bath Tub Heavy Duty
- Pop Up Waste
- · Free Standing

### **CLASSY**

- Size 5'6" x 2'3"
- · Acrylic Bath Tub Heavy Duty
- · Pop Up Waste
- · Free Standing

### **CLASSY DELUXE**

- Size 5'6" x 2'3"
- · Acrylic Bath Tub Heavy Duty
- · Pop Up Waste
- Hot & Cold Mixing Value
- Spout
- · Hand Shower
- · Free Standing

### **ANTIQUITY**

- Size 5'3" x 2'6"
- · Acrylic Bath Tub Heavy Duty
- · Pop Up Waste
- Free Standing

### **ROYAL CLASSY**

- Size 5'7" x 2'6"
- · Acrylic Bath Tub Heavy Duty
- · Pop Up Waste
- Free Standing

#### EGG CLASSIC

- Size 5'7" x 2'6" x 20"
- · Acrylic Bath Tub Heavy Duty
- · Pop Up Waste
- · Free Standing