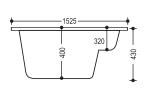

#### **MADERIA**

- · Size 6' Round
- Acrylic Bath Tub Heavy Duty Standard Whirlpool
- · Whirlpool Pump 1.5HP 10 Jets
- · Under Water LED Light
- Hot & Cold Mixing Valve with handhold Shower & Waterfall Spout
- · Pop Up Waste
- $\boldsymbol{\cdot} \, \text{S.S Stand}$

#### **Optional**

· Online Heater