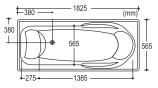

#### SEAGULL W

- Size 6' × 5', 6' x 4.6', 6' x 4'
- Acrylic Bath Tub Heavy Duty Standard Whirlpool
- · Whirlpool Pump 1.5 HP 12 Jets
- · Under Water LED Light 2 Pcs.
- Hot & Cold Mixing Valve with handhold Shower &
- · Waterfall Spout
- · Pop Up Waste
- · S.S Stand & Head Rest
- · Shampoo Stand
- Microcomputer Control Panel with Hi-Fi Speaker & FM Radio
- Teakwood Top with Water Proof Finish
   Optional
- Air Pump with 12 Air Jets
- · Online Heater

#### **SEAGULL**

- Size 6' × 5', 6' x 4.6', 6' x 4'
- Acrylic Bath Tub Heavy Duty Standard Whirlpool
- · Whirlpool Pump 1.5HP 8 Jets
- · Under Water LED Light 1 pc.
- Hot & Cold Mixing Valve with handhold Shower & Waterfall Spout
- · Pop Up Waste
- · Bathtub Pillow 2 Pcs.
- · S.S Stand
- Shampoo StandOptional
- · Air Pump with 12 Air Jets
- · Online Heater