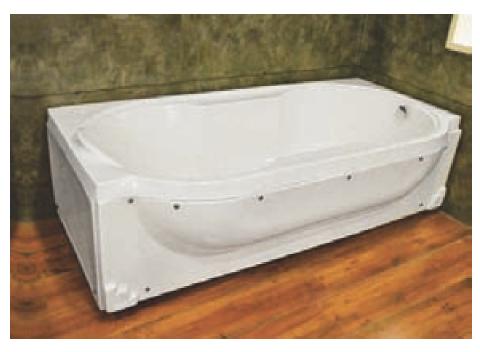

#### SEAGULL W

- Size 6' × 5', 6' x 4.6', 6' x 4'
- Acrylic Bath Tub Heavy Duty Standard Whirlpool
- · Whirlpool Pump 1.5 HP 12 Jets
- · Under Water LED Light 2 Pcs.
- Hot & Cold Mixing Valve with handhold Shower &
- · Waterfall Spout
- · Pop Up Waste
- · S.S Stand & Head Rest
- · Shampoo Stand
- Microcomputer Control Panel with Hi-Fi Speaker & FM Radio
- Teakwood Top with Water Proof Finish
   Optional
- Air Pump with 12 Air Jets
- · Online Heater

#### **SEAGULL**

- Size 6' × 5', 6' x 4.6', 6' x 4'
- Acrylic Bath Tub Heavy Duty Standard Whirlpool
- · Whirlpool Pump 1.5HP 8 Jets
- · Under Water LED Light 1 pc.
- Hot & Cold Mixing Valve with handhold Shower & Waterfall Spout
- · Pop Up Waste
- · Bathtub Pillow 2 Pcs.
- · S.S Stand
- Shampoo StandOptional
- · Air Pump with 12 Air Jets
- · Online Heater