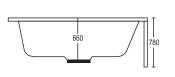

#### SALSA HOT SPA

- Size 88" x 88"
- · Acrylic Bath Tub Heavy Duty
- · Whirlpool Pump 2HP 2 Pcs.
- · Cartridge Filter with Pump 1 HP
- · Under Water Light
- · Mixing Valve
- · Whirlpool Jet Big 16 Pcs.
- . Whirlpool Spine Jet 20 Pcs.
- · Air Pressure Jet 12 Pcs.
- · Online Heater 3 KW
- · Pop Up Waste
- · Bathtub Pillow 4 Pcs.
- · Skirting (Optional)