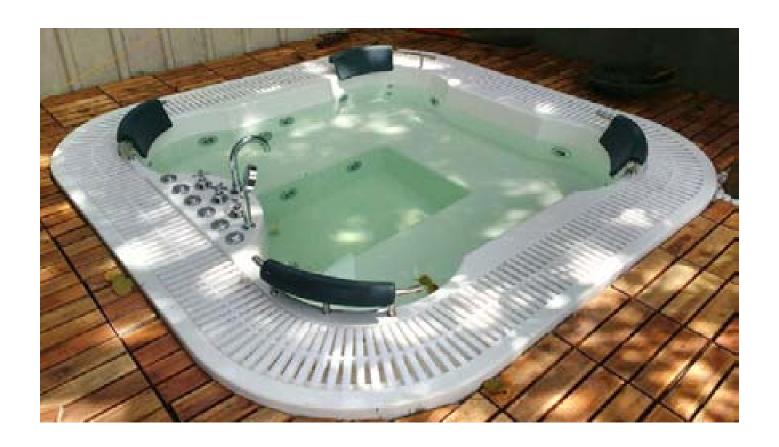

#### SALSA HOT SPA

- Size 88" x 88"
- · Acrylic Bath Tub Heavy Duty
- · Whirlpool Pump 2HP 2 Pcs.
- · Cartridge Filter with Pump 1 HP
- · Under Water Light
- · Mixing Valve
- · Whirlpool Jet Big 16 Pcs.
- . Whirlpool Spine Jet 20 Pcs.
- · Air Pressure Jet 12 Pcs.
- · Online Heater 3 KW
- · Pop Up Waste
- · Bathtub Pillow 4 Pcs.
- · Skirting (Optional)