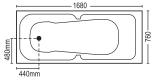

#### **DEEP**

- Size 6' × 3'
- Acrylic Bath Tub Heavy Duty Standard Whirlpool
- · Whirlpool Pump 1HP 8 Jets
- Under Water LED Light
- Hot & Cold Mixing Valve with handhold Shower & Waterfall Spout
- · Pop Up Waste
- · S.S Stand
- · Head Rest