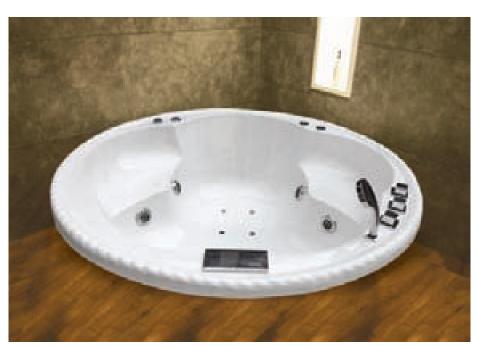

#### **ROUND SPA**

- Size 6' × 6'
- Acrylic Bath Tub Heavy Duty Standard Whirlpool
- · Whirlpool Pump 2HP 12 Jets
- Microcomputer Control Panel with Hi-Fi Speaker & FM Radio
- · Under Water Light 2 Pcs.
- · Hot & Cold Mixing Valve
- · with handhold Shower &
- · Waterfall Spout
- · Pop Up Waste
- · Bathtub Pillow 4 Pcs.
- S.S StandOptional
- · Air Pump with 12 Air Jets
- · Online Heater
- · Wood/Acrylic Panel